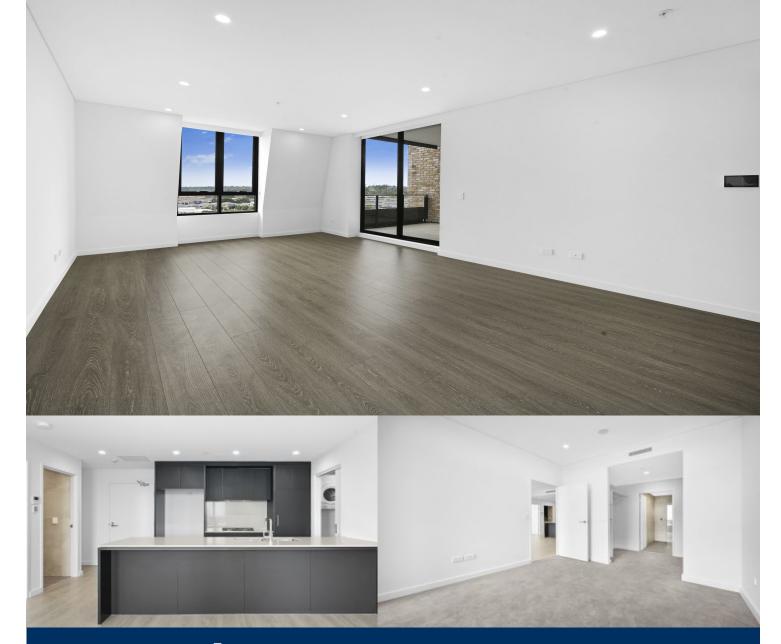

Lumina is the most striking building in Penrith, with a characteristic reclaimed-look brick façade, inspired from Venice in Italy and five rooftop facilities including a BBQ area, vege garden, ping pong table, viewing deck and pet area.

- European designed kitchen and bathroom, with mosaic tiles and a wall hung basin

- Ducted cycle air con to living and bedroom areas
- Built in fridge and freezer
- Timber floorboards in the well-appointed living & kitchen areas
- Stone benchtop and splashback in the gas kitchen

- Exclusive resident-only rooftop garden, sky terrace and BBQ facilities with panoramic views to the picturesque Blue Mountains

Penrith 216/26A Lord Sheffield Circuit