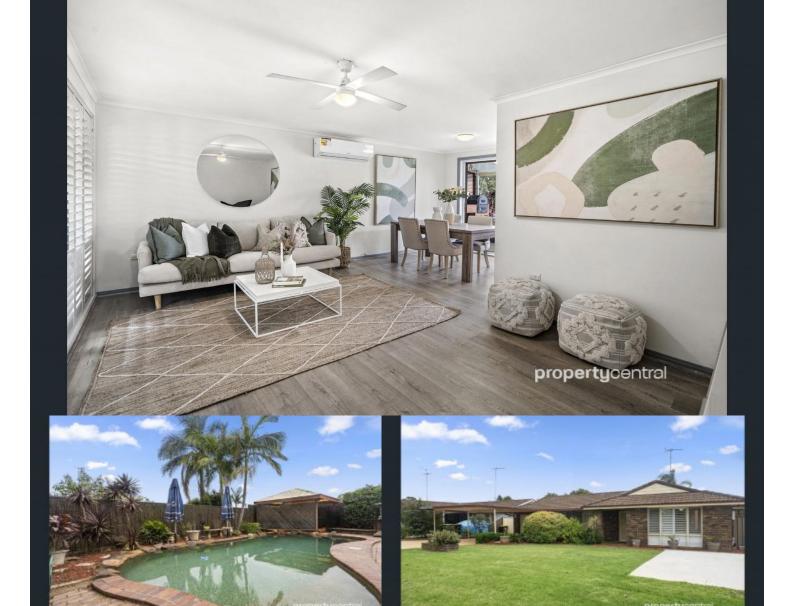

morton.

Werrington Downs 10 Ploughman Crescent

This immaculately presented and maintained 3 bedroom home is ready to be yours. Entertaining guests will come easy with this property, with a generous sized covered timber deck complete with built in BBQ and pizza oven overlooking a good sized grassed area and inground pool which is ideal for the kids or getting friends around to enjoy a lazy Sunday BBQ poolside. Once you finish in the pool you can jump straight into your very own spa which is located by the pool, under a covered gazebo and just relax .

All 3 bedrooms in the home are well proportioned and all come with built ins, ceiling fans and reverse cycle air conditioning to the master. The home also features a family bathroom, good sized kitchen and dining area complete with stacker doors opening out onto the covered entertaining area, a generous sized living area with timber floors, reverse cycle air conditioning along with another set of stacker doors which can be pulled completely open giving you easy access from the living area or kitchen straight onto the covered entertaining area, giving you a large indoor/outdoor room, allowing you to