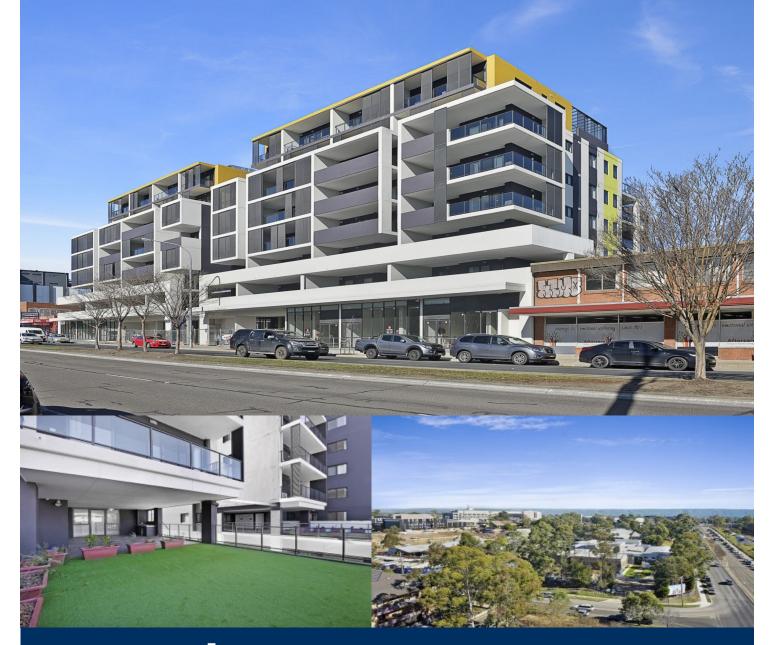

## morton.

Conveniently located in the near new Kingswood Square development, completed July 2019, this unfurnished stylish and spacious apartment featuring floorboards in the bedroom and tiles in the kitchen, has quality designer finishes and is ideal for the busy professional, close to all the amenities required, including being across the road from Kingswood train station and the upgraded Nepean Hospital and 2km to Penrith Westfield and train station.

- Common BBQ area on level 2.