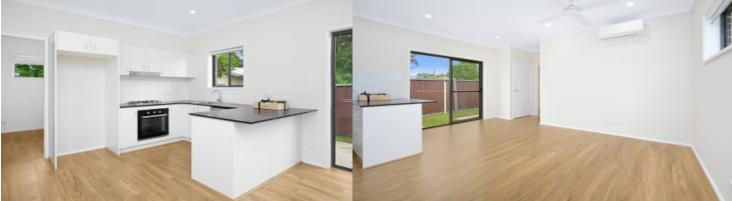

## morton.

Kingswood 21A Elizabeth Crescent

This bright and near new home comes with built ins, open plan living area, with floorboards throughout, spacious bathroom with internal laundry.

- Good sized bedrooms, all with built-in robes
- Driveway access for two cars
- Spacious backyard with grass and clothes line
- Within close proximity to local schools, Nepean public and private hospitals, shops, Kingswood Station and main arterial roads
- Floorboards throughout
- Spacious gas kitchen, with plenty of cupboard space and a dishwasher
- Split system air conditioning
- Linen press
- Fans throughout
- Internal laundry
- Located in a quiet street
- Pets considered upon application.