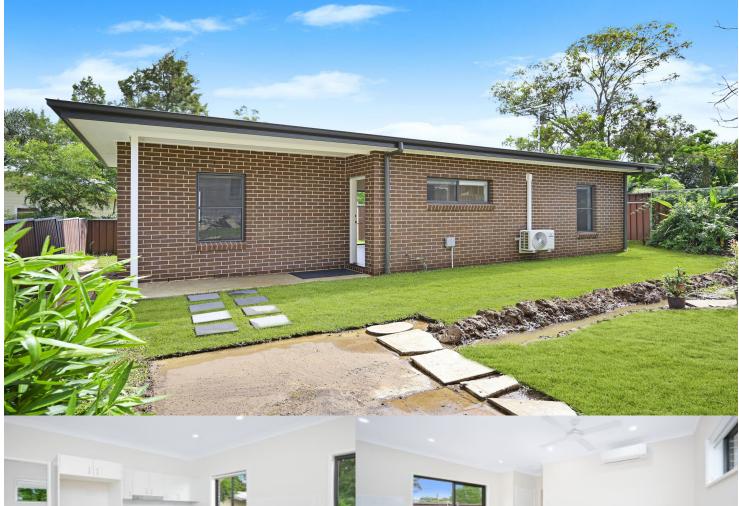

## morton.

Kingswood 21A Elizabeth Crescent

This bright and near new home comes with built ins, open plan living area, with floorboards throughout, spacious bathroom with internal laundry.

- Good sized bedrooms, all with built-in robes
- Driveway access for two cars
- Spacious backyard with grass and clothes line
- Within close proximity to local schools, Nepean public and private hospitals, shops, Kingswood Station and main arterial roads
- Floorboards throughout
- Spacious gas kitchen, with plenty of cupboard space and a dishwasher
- Split system air conditioning
- Linen press
- Fans throughout
- Internal laundry
- Located in a quiet street
- Pets considered upon application.