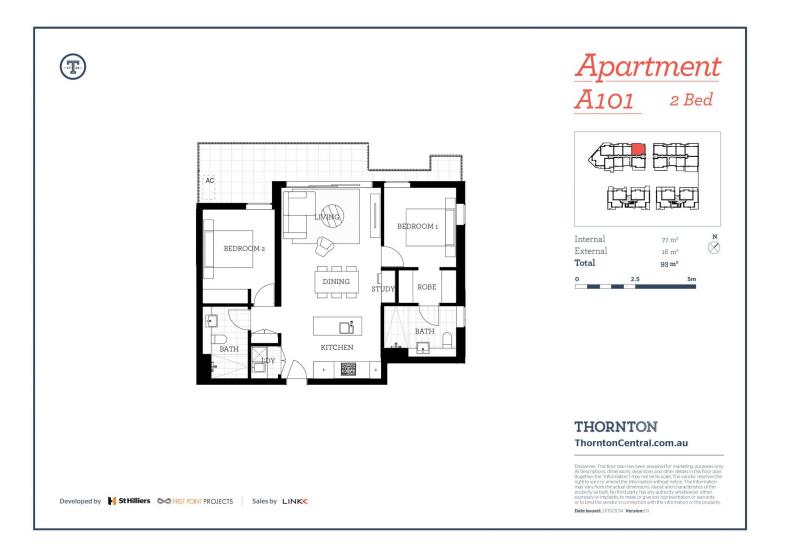

# morton

Located next to Penrith train station and across the rail line to Westfield, this 93 sqm two-bedroom unfurnished apartment in the new Thornton development, offers convenient living in a master-planned community only metres from all the amenities and transport you'd expect.

- North facing carpeted open plan living/dining
- Large covered balcony with gate to the street
- Plenty of natural light from the floor to ceiling windows
- Reverse cycle A/C, large internal laundry with dryer
- Eat-in gas kitchen w CaesarStone island benchtop
- The kitchen draws and cupboards are soft-close
- Stainless steel omega appliances including microwave
- NBN ready, efficient LED ceiling downlights
- Data/TV points in living and main bedroom
- Mirrored cabinets in the bathroom with shower head rose