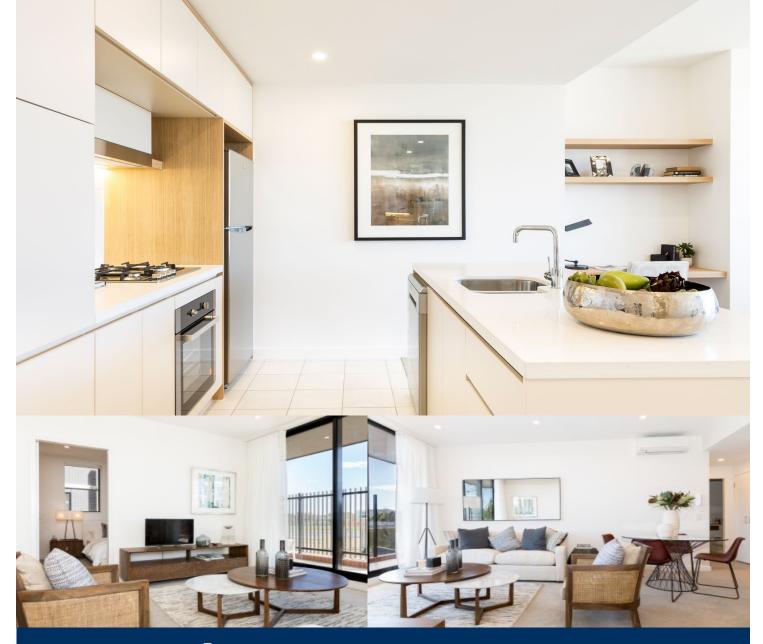

# morton

Located next to Penrith train station and across the rail line to Westfield, this 93 sqm two-bedroom unfurnished apartment in the new Thornton development, offers convenient living in a master-planned community only metres from all the amenities and transport you'd expect.

- North facing carpeted open plan living/dining
- Large covered balcony with gate to the street
- Plenty of natural light from the floor to ceiling windows
- Reverse cycle A/C, large internal laundry with dryer
- Eat-in gas kitchen w CaesarStone island benchtop
- The kitchen draws and cupboards are soft-close
- Stainless steel omega appliances including microwave
- NBN ready, efficient LED ceiling downlights
- Data/TV points in living and main bedroom
- Mirrored cabinets in the bathroom with shower head rose