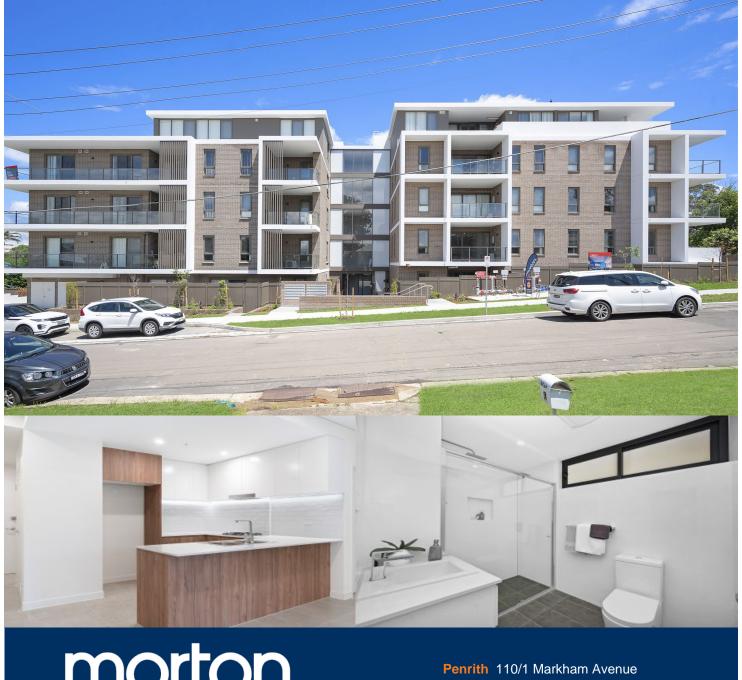

## **Amy Torbarina**

0438 977 172

amy@morton.com.au

The benchmark for apartment living will be set with this 2 bedroom apartment located in the Centrum Markham boutique complex in Penrith. With a total area of 97m2 this apartment offers sophisticated finishes and stunning colour palettes creating an environment of pure comfort and desirable living.

- Beautifully landscaped communal rooftop terrace with commanding views
- Contemporary kitchen complete with high end Westinghouse appliances
- Premium finishes and inclusions include screen doors and vertical blinds
- Secured parking, storage cages and lift access
- Only 1.8km to Penrith Train Station and 1.2km to Kingswood Train Station

| PRICE        | \$530,000 |
|--------------|-----------|
| BEDS         | 2         |
| BATHS        | 2         |
| LEVEL        | 1         |
| CAR SPACE    | 1         |
| STORAGE CAGE | 1         |
| INTERNAL m2  | 74        |
| EXTERNAL m2  | 8         |
| TOTAL m2     | 82        |
|              |           |
| ASPECT       | Northeast |