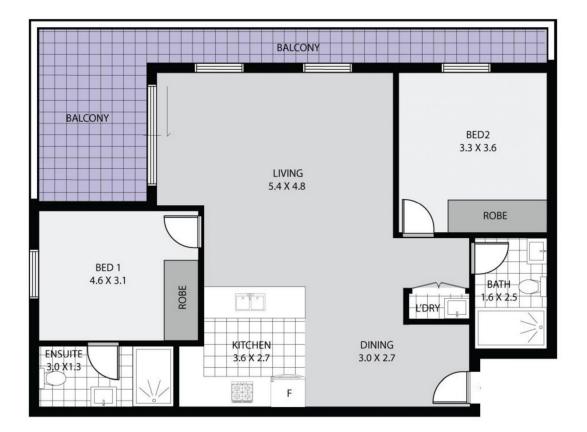

| PRICE        | \$530,000 |
|--------------|-----------|
| BEDS         | 2         |
| BATHS        | 2         |
| LEVEL        | 1         |
| CAR SPACE    | 1         |
| STORAGE CAGE | 1         |
| INTERNAL m2  | 74        |
| EXTERNAL m2  | 8         |
| TOTAL m2     | 82        |
|              |           |
| ASPECT       | Northeast |

NOT TO SCALE, ALL MEASUREMENTS ARE APPROXIMATE METRES, DRAWN FOR PRESENTATION PURPOSES ONLY Disclaimer: While care has been taken in the preparation of these particulars, no responsibility is accepted for the accuracy of the whole or any part and interested persons are advised to make their own enquiries and satisfy themselves in all respects