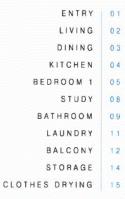

## Unit 846

Lot Number 141

Type 1 Bedroom

Unit Area 62m²

Balcony 28m<sup>2</sup>

Total 90m<sup>2</sup>

Scale 1:100

PAYCE