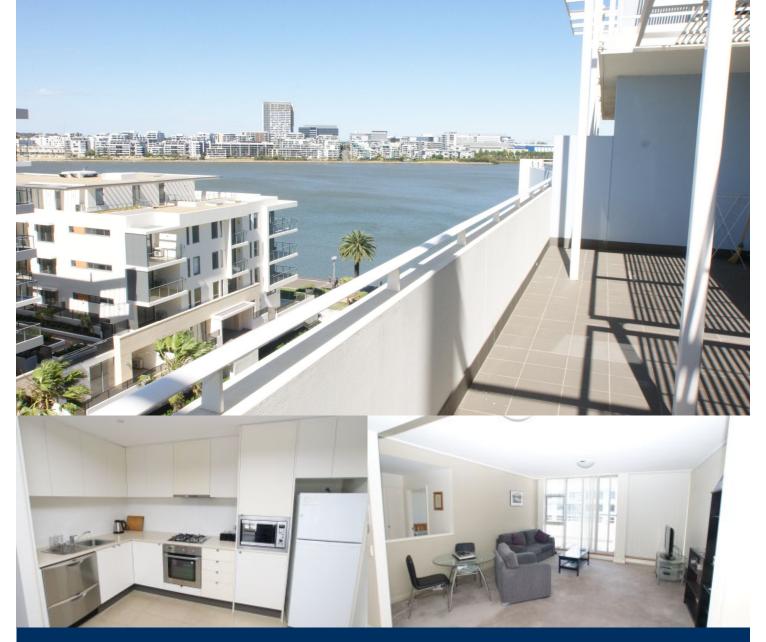

With sunny North East aspect, this tidy contemporary apartment provides a rare balance between indoor/outdoor spaces. Large 28 sqm balcony with gorgeous water views make it very suitable to provide alfresco entertaining.

- Spacious apartment with water aspect
- Good size bedroom with built-in wardrobe
- Study nook
- Ducted air conditioning
- Space efficient kitchen, stone benchtops, stainless steel appliances with microwave and dishwasher
- Tandem car space in secure basement and storage cage