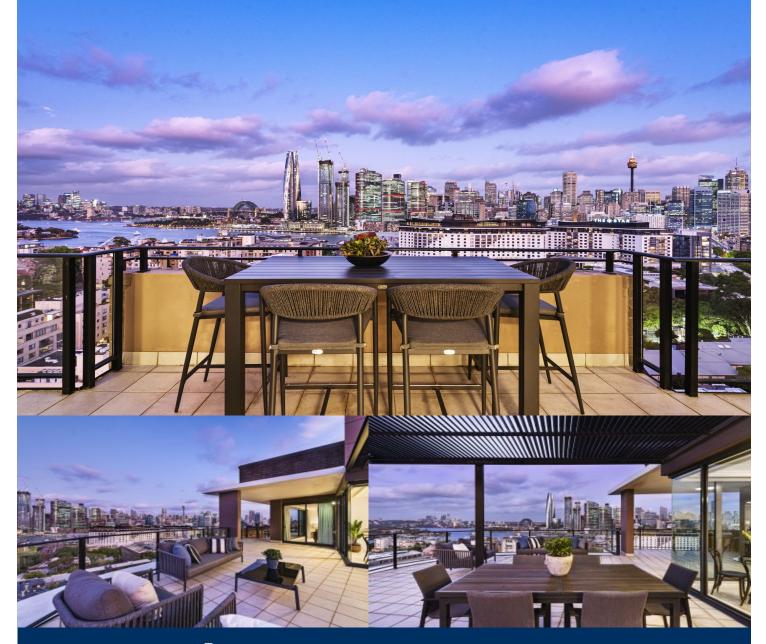

# morton.

Entirely in a class of its own for size, privacy and panoramic Sydney views, this spectacular penthouse combines flowing interiors and an expansive outdoor area for an extraordinary entertainers' lifestyle. The stunning sky-residence provides 244sqm of in/outdoor living area and a design that takes full advantage of natural light and the superb outlook, with a house-sized single level layout that's perfect for easy maintenance harbourside living.

- A prime north-east corner position and one of only two per floor

- Incredible views stretch over the city, Harbour Bridge and surrounds

- Light and airy open design that integrates easily with the outdoors

- An expansive wraparound terrace with grandstand harbour views

- Three bedrooms, the master has direct access to the balcony

- Freshly presented with new paint and carpeting throughout

Pyrmont 1601/21 Cadigal Avenue □ 3 🚆 2 😭 2