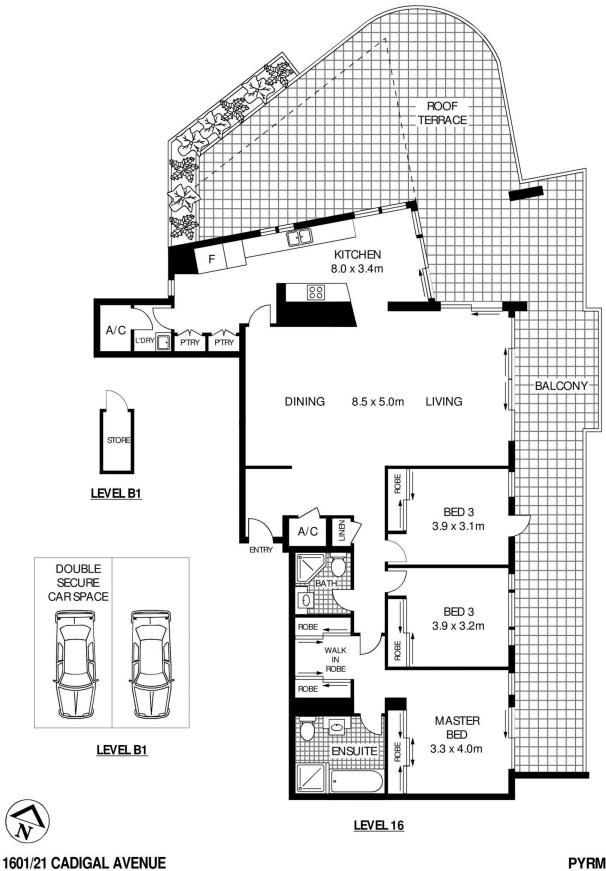

- An expansive wraparound terrace with grandstand harbour views

- Three bedrooms, the master has direct access to the balcony

- Freshly presented with new paint and carpeting throughout

Pyrmont 1601/21 Cadigal Avenue □ 3 🚆 2 😭 2

# morton.com.au

SCAPE Floor Planning Disclaimer: This floor plan is conceptual only. It is provided for illustrative purposes only and should not be relied upon. We make no guarantee as to the correctness of this plan. All interested parties should make and rely on their own enquiries in determining the accuracy of the information contained in this floor plan.