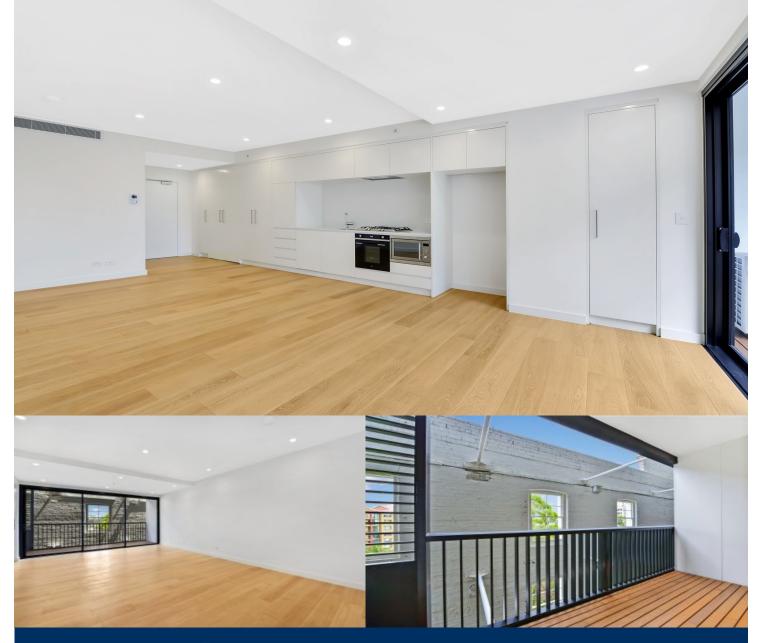

# morton.

Seamlessly combining iconic heritage character in a historic warehouse with a stunning ultra contemporary architectural design, this exceptional apartment is in near new condition.

- Flawlessly finished with focus on attention to detail
- Cleverly configured interiors maximise the flow of each area
- Effortless living in both indoor and outdoor spaces
- Gourmet kitchen with quality stainless steel appliances, ample storage
- Reverse cycle air conditioning and secure parking space
- Specialised LED lighting in modern bathroom, large mirrored vanity
- Internal laundry, with dryer and storage opportunities