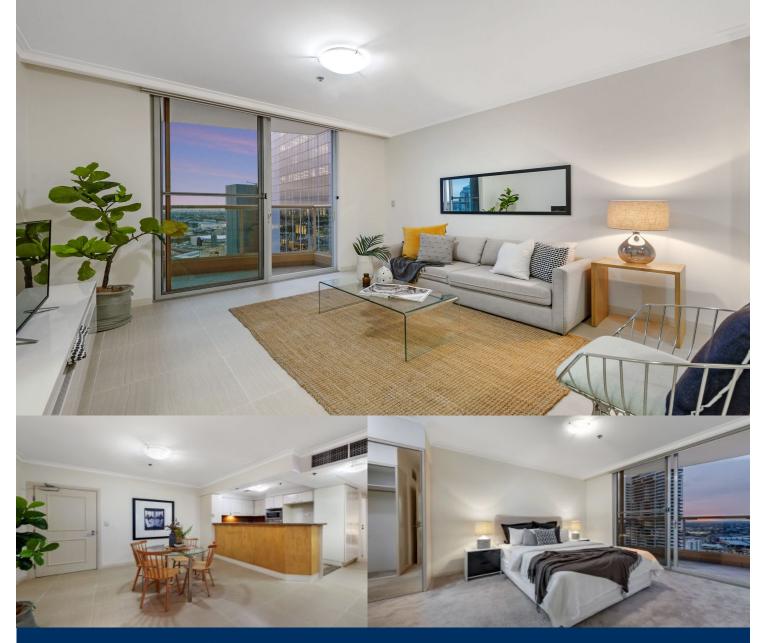

## morton.

Located in Century Tower, this fabulous sub penthouse apartment has city views and offers convenient living with an abundance of amenities at your doorstep!

- Two large bedrooms with city views
- Good sized balcony off living and dining room
- Spacious granite kitchen with breakfast bar
- Two large bathroom

- Additional features include, air conditioning and internal laundry with dryer Secure underground car space, accessible by lift

Sydney 4303/343-357 Pitt Street □ 2 🔓 2 😭 1