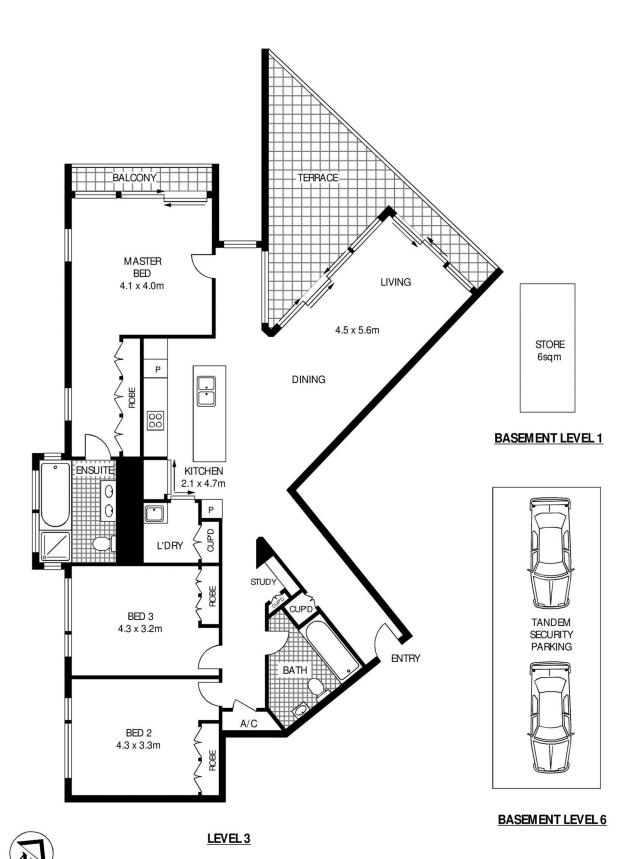

- Light-filled north aspect enhanced by floor to ceiling windows
- Well-designed layout featuring open lounge and dining areas
- A covered harbourview balcony that's great for entertaining
- King-sized master suite with ensuite and own private balcony
- Contemporary, central island kitchen bench
- Gas cooktop and electric fan forced oven, microwave and dishwasher
- Level lift access to two security car spaces and a storage
- Separate study area, ducted air-conditioning, intercom entry