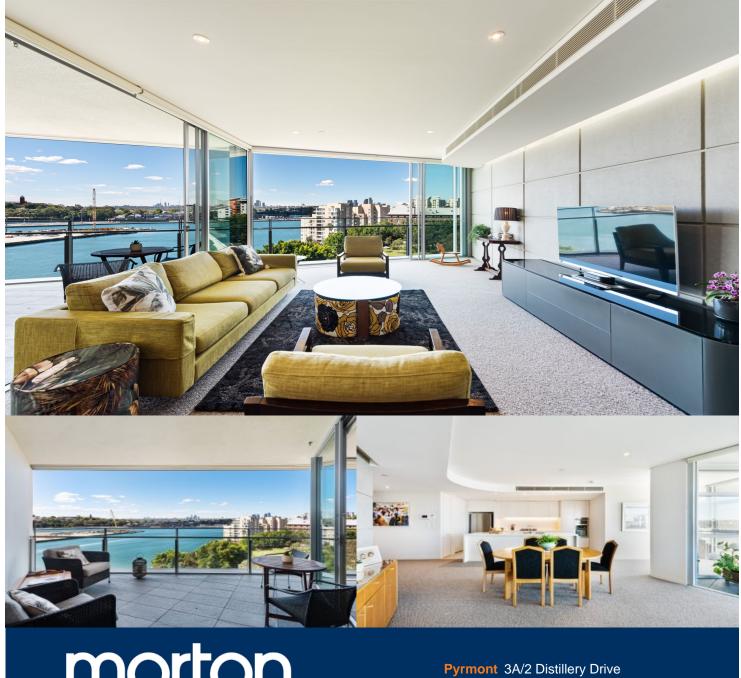

morton.

A deluxe harbourfront lifestyle is on offer in Jacksons Landing's highly sought after Silk building with this spacious three bedroom apartment that offers a unique on the water living experience. Commanding wraparound panoramas from every window, it makes an instant impact with its flowing single level design that takes full advantage of the space, natural light and gun barrel views that stretch over Johnstons Bay's boat filled waters, around to the Anzac Bridge and Blackwattle Bay.

- Light-filled north aspect enhanced by floor to ceiling windows
- Well-designed layout featuring open lounge and dining areas
- A covered harbourview balcony that's great for entertaining
- King-sized master suite with ensuite and own private balcony
- Contemporary, central island kitchen bench
- Gas cooktop and electric fan forced oven, microwave and dishwasher
- Level lift access to two security car spaces and a storage
- Separate study area, ducted air-conditioning, intercom entry