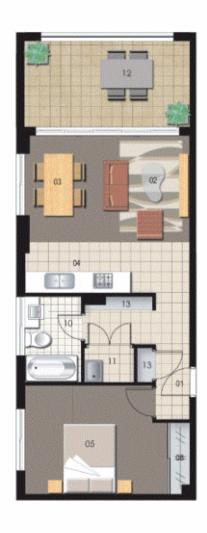

## THE WATERFRONT

| ENTRY     | 01 | WARDROBE | 08 |
|-----------|----|----------|----|
| LIVING    | 02 | ENSUITE  | 09 |
| DINING    | 03 | BATHROOM | 10 |
| KITCHEN   | 04 | LAUNDRY  | 11 |
| BEDROOM 1 | 05 | BALCONY  | 12 |
| BEDROOM 2 | 06 | STORAGE  | 13 |
| BEDROOM 3 | 07 |          |    |

| Unit       | 222       |
|------------|-----------|
| Lot Number | 17        |
| Type       | 1 Bedroom |
| Unit Area  | 51 sqm    |
| Balcony    | 12 sqm    |
| Total      | 63 sqm    |

Disclaimer: All layouts are indicative only, and subject to change,