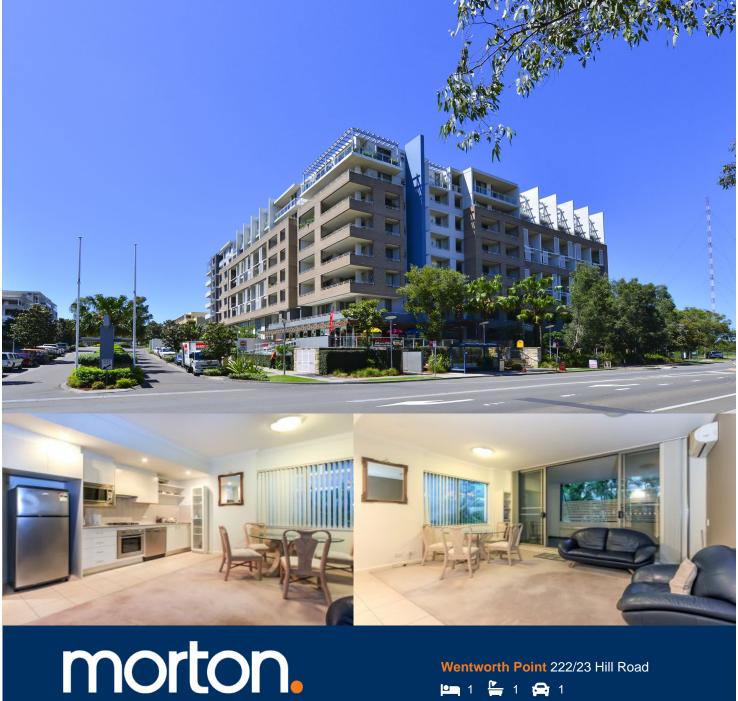

The Waterfront is located moments to Sydney Olympic Park main venues, train station, Bicentennial Park and Millennium Parklands. Located in Paros, this is your opportunity to move into this one bedroom apartment only a short stroll from The Promenade and The Piazza.

- Located on level two overlooking the courtyard
- Partly furnished apartment
- Combined living and dining rooms
- Reverse cycle air conditioning
- Open kitchen with stainless steel appliances
- Gas cooking and lots of cupboard space
- Great size bedroom with walk-in wardrobes
- Laundry room and clothes dryer
- Secure undercover car space