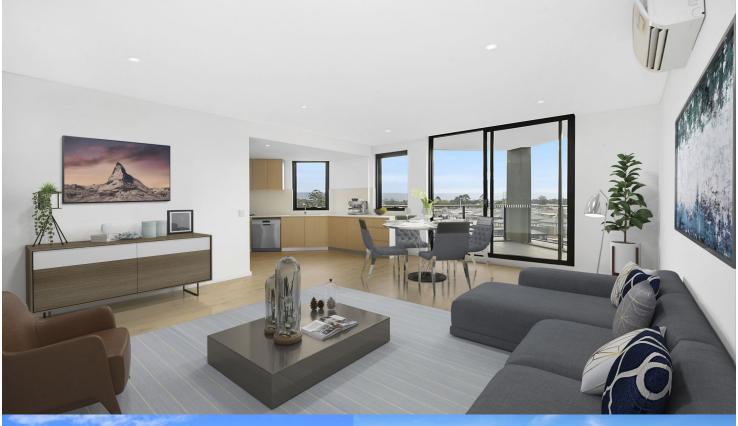

## morton.

Penrith 401/60 Lord Sheffield Circuit

A sleek easy-living apartment stylishly appointed for executive living, this designer Wildwood Apartments residence is positioned in the highly acclaimed Thornton Estate master-planned community. Crisp, contemporary and featuring sweeping urban views, it captures the essence of style and quality with ultra-modern finishes, good natural light and a great sense of privacy.

- Fresh and airy open design living/dining with timber flooring
- Good sized queen bedrooms with built-in mirrored robes
- The covered balcony that captures elevated views over the
- Also with views of the picturesque Blue Mountains and water
- Quality gas kitchen featuring sleek fittings and dishwasher
- Well-proportioned designer bathroom plus internal laundry incl. dryer
- Security basement car space, air-conditioning and intercomentry
- Access to the community park plus a rooftop BBQ terrace