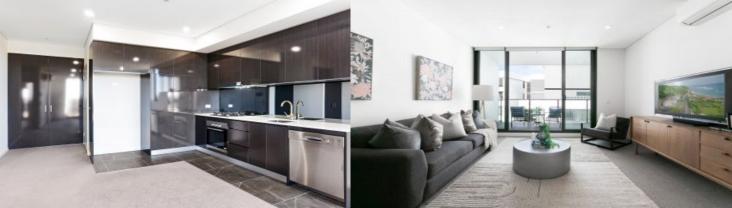

- Open plan design with the latest in décor and finishes
- Designer kitchen with premium Bosch appliances
- Two dual end balconies allowing for excellent source of natural light and ventilation
- Spacious bedroom with built-in wardrobe
- Internal laundry with dryer
- Split system air-conditioning
- Audio-video intercom
- Exclusive access to One The Waterfront sky garden with BBQ areas
- Secure basement parking plus storage cage