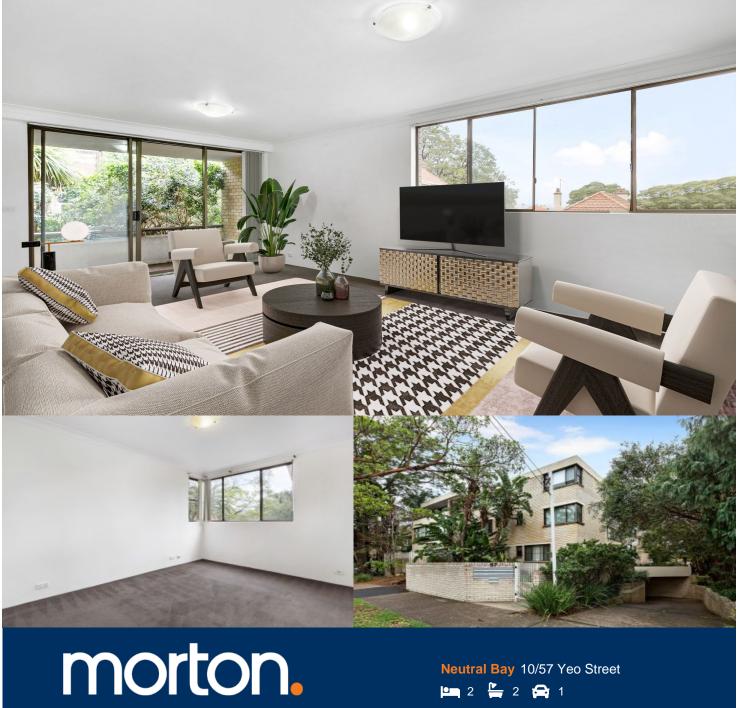

Ideally set in a highly sought-after central village location and privately positioned at the rear of a boutique security block of

maintenance lifestyle of peace, comfort and convenience.

- Minutes to North Sydney CBD and the heart of the city centre

just 12, this invitingly well presented residence offers a low

- Master with ensuite, both bedrooms have built-in wardrobes
- Electric kitchen with a separate internal laundry
- Undercover balcony, secure parking and intercom access
- Moments to Neutral Bay Public school, parks and restaurants
- Perfectly suited to the professional couple
- Woolworths less than 50m away!

## Neutral Bay 10/57 Yeo Street

As advertised or by appointment