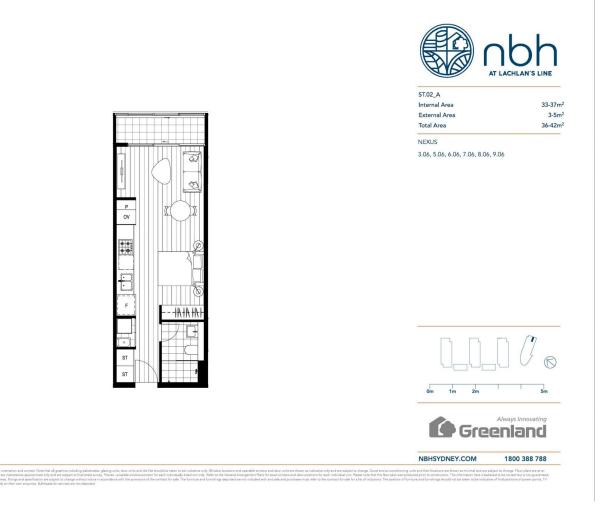

## morton.

Great opportunity to lease this modern studio apartment in Nexus building, NBH at Lachlan's Line. This iconic development perfectly positioned above a bustling town square at the heart of the new Lachlan's Line master plan.

- Living area fulfilled with sunlight, timber floorboards throughout

- Good sized winter garden as extra usable indoor space
- Sleek bathroom has floor to ceiling tiles, mirrored vanity cabinet
- Quality designer kitchen with SMEG gas appliances
- Built-in wardrobe, ducted air conditioning
- Video intercom, laundry with dryer, NBN internet
- Lush landscaped gardens, BBQ & pool, onsite building manager
- Pets under 20kg considered
- Conveniently located storage cage