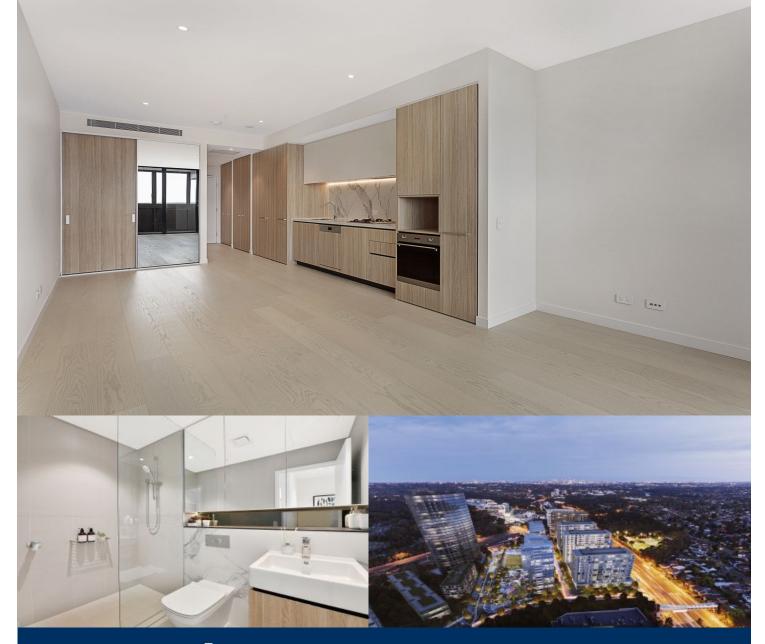

## morton.

Great opportunity to lease this modern studio apartment in Nexus building, NBH at Lachlan's Line. This iconic development perfectly positioned above a bustling town square at the heart of the new Lachlan's Line master plan.

- Living area fulfilled with sunlight, timber floorboards throughout

- Good sized winter garden as extra usable indoor space
- Sleek bathroom has floor to ceiling tiles, mirrored vanity cabinet
- Quality designer kitchen with SMEG gas appliances
- Built-in wardrobe, ducted air conditioning
- Video intercom, laundry with dryer, NBN internet
- Lush landscaped gardens, BBQ & pool, onsite building manager
- Pets under 20kg considered
- Conveniently located storage cage