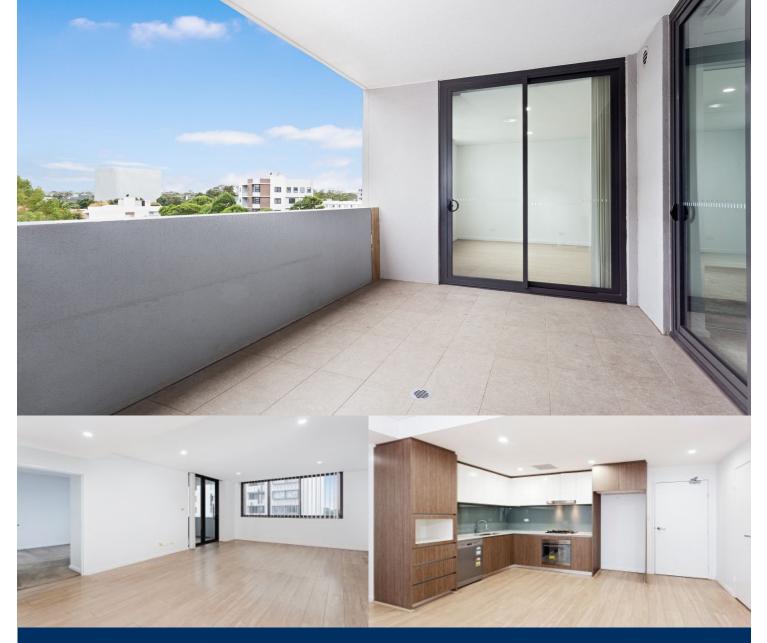

## morton.

Modern two bedroom apartment located in a convenient position. This property offers specious and flexible opening plan design & exudes a feeling of breadth and light filled interiors.

- Family size bedrooms with built-in wardrobes
- Carpets in bedrooms
- Timber inspired floorboard
- Caesar stone kitchens with modern appliances and dishwasher
- Security resident and visitor parking, lift access.
- Modern bathroom with floor to ceiling tiles & bathtub
- Secure car space with storage cage
- Homebush train station approximately 750m
- Air conditioning & internal laundry
- Easy access to local shops restaurants, North Strathfield &