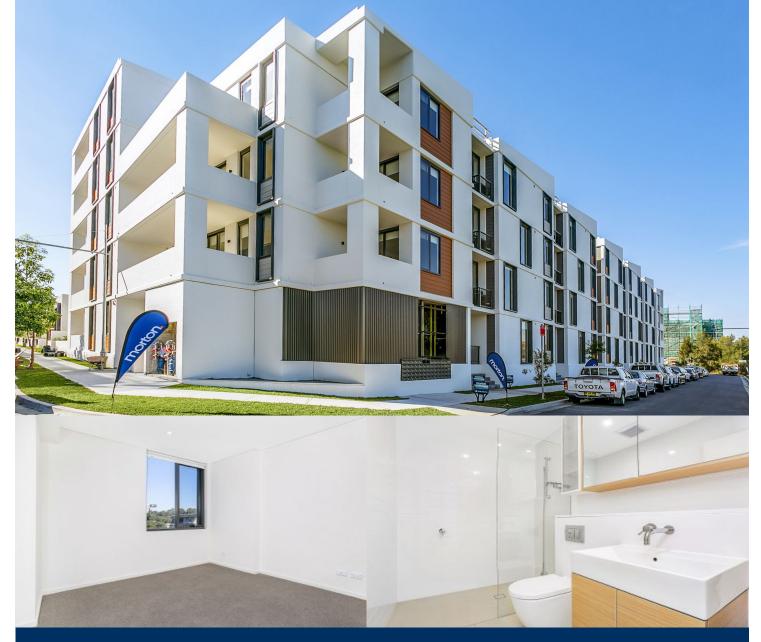

# morton.

Located in the new urban hub of Royal Shores, Sierra offers lifestyle apartment living within the masterplanned community in Ermington. Perched on the waters edge, Sierra offers easy access to the river, cycleway and parks.

#### APARTMENT FEATURES

- Spacious balcony perfect for entertaining
- Sparkling water view
- Top floor apartment with high ceiling
- Timber look ceramic tiles in living spaces
- Master bedroom with ensuite and private balcony
- Reverse cycle air conditioning
- Stainless steel kitchen appliances
- Stone bench tops, splash backs
- LED under cupboard lighting
- Wool blend carpets, efficient LED down lights
- Data/TV points in living and main bedroom
- Recessed mirrored cabinets in bathroom
- Security building, video intercom
- Secure car space