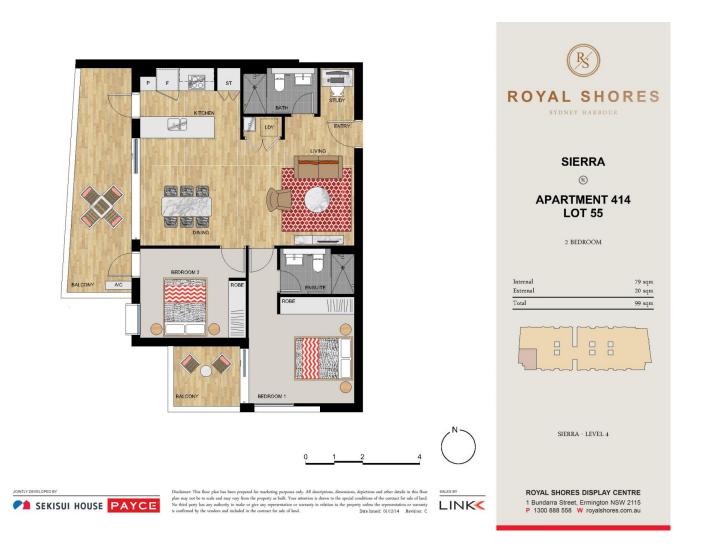

#### APARTMENT FEATURES

- Spacious balcony perfect for entertaining
- Sparkling water view
- Top floor apartment with high ceiling
- Timber look ceramic tiles in living spaces
- Master bedroom with ensuite and private balcony
- Reverse cycle air conditioning
- Stainless steel kitchen appliances
- Stone bench tops, splash backs
- LED under cupboard lighting
- Wool blend carpets, efficient LED down lights
- Data/TV points in living and main bedroom
- Recessed mirrored cabinets in bathroom
- Security building, video intercom
- Secure car space

## morton.com.au

Ermington 414/1 Allambie Street