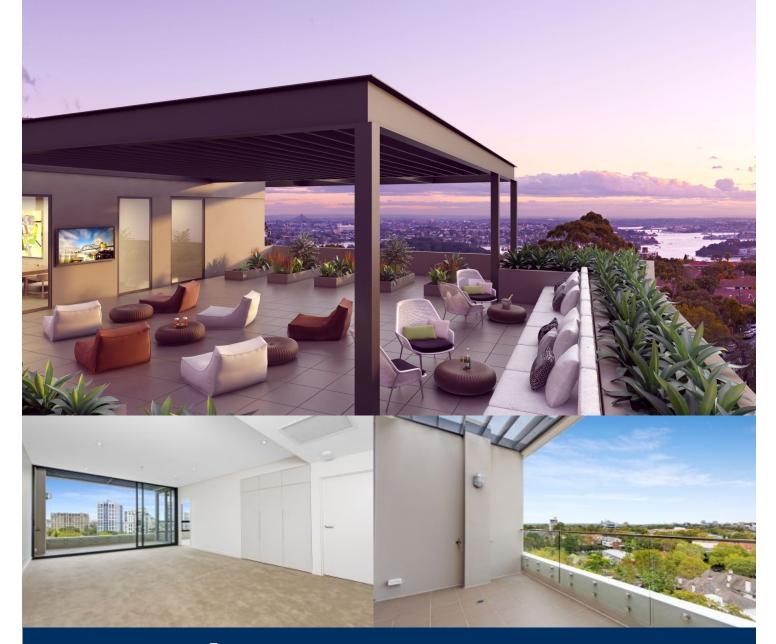

## morton.

Set in a superb location convenient to both local/CBD transport. Located only a few moments away from cafes, restaurants and the CBD.

- Spacious open plan living and kitchen
- Sizeable balcony with district views
- Modern galley style kitchen, gas cooking and dishwasher
- Internal laundry with dryer
- Under cover parking and storage cage
- Secure building with intercom and lift access
- Rooftop terrace with cinema and harbour views
- Air conditioning throughout