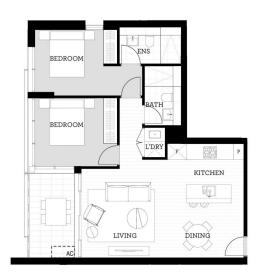

- Showcasing an open plan living and dining area
- Kitchen with stone benches, Omega appliances and gas cooktop
- Spacious balcony and high ceilings with split system air con in the living room
- Secure basement parking and storage cage, lift access to your floor
- NBN ready, well-maintained landscaped common gardens
- An easy level stroll down to transport, shops, cafes and dining options
- Not pet friendly