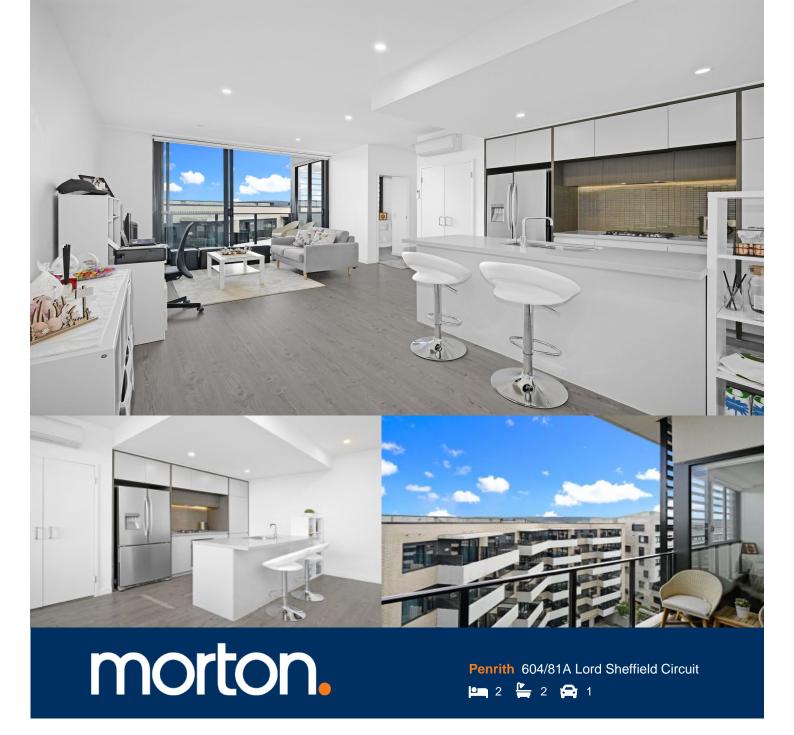

In a superb & convenient position within the sough after Thornton Estate, this inviting apartment is a contemporary home of space and quality. Well configured and offering quality finishes, it is just a short stroll to community conveniences and parklands, with Penrith CBD across the train line.

- Showcasing an open plan living and dining area
- Kitchen with stone benches, Omega appliances and gas cooktop
- Spacious balcony and high ceilings with split system air con in the living room
- Secure basement parking and storage cage, lift access to your floor
- NBN ready, well-maintained landscaped common gardens
- An easy level stroll down to transport, shops, cafes and dining options
- Not pet friendly