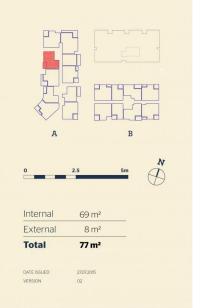

- Showcasing an open plan living and dining area
- Kitchen with stone benches, Omega appliances and gas cooktop
- Spacious balcony and high ceilings with split system air con in the living room
- Secure basement parking and storage cage, lift access to your floor
- NBN ready, well-maintained landscaped common gardens
- An easy level stroll down to transport, shops, cafes and dining options
- Not pet friendly