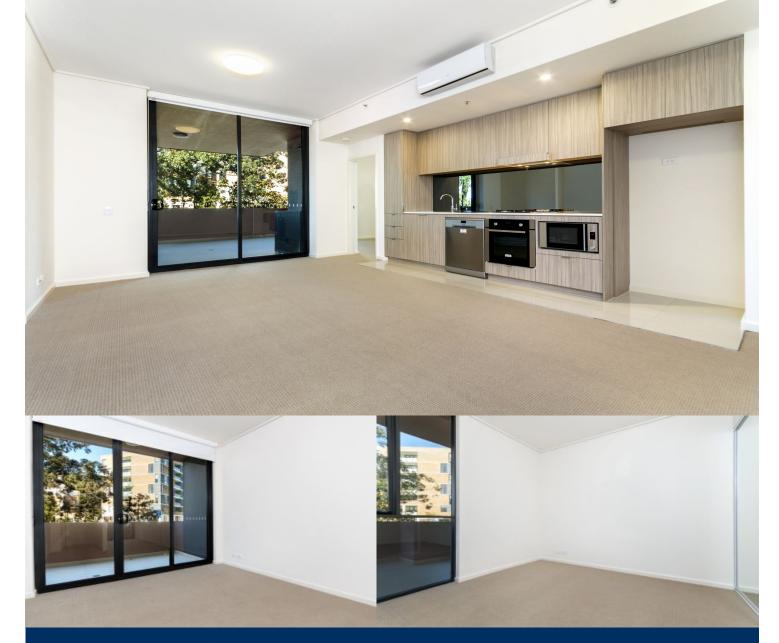

# morton.

Located in the Fairmount built by PAYCE in Washington Park, this two bedroom apartment with separate study area offers a modern design and a sunny outlook.

#### Features:

- Reverse cycle air conditioning
- Stainless steel kitchen appliances
- Stone bench tops, mirror splash backs
- LED under cupboard lighting
- Wool carpets, efficient LED down lights
- Data/TV points in living and main bedroom
- Recessed mirrored cabinets in bathroom
- Security building, security intercom