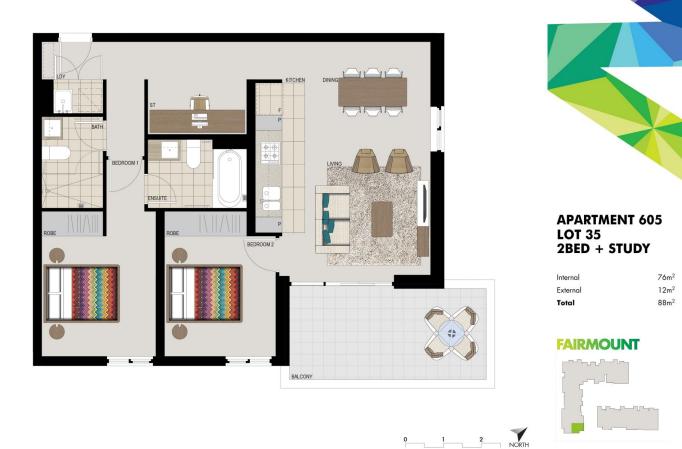

# morton.

Located in the Fairmount built by PAYCE in Washington Park, this two bedroom apartment with separate study area offers a modern design and a sunny outlook.

## morton.com.au

We are Washington Park.

1300 111 088 Proudly developed by PAYCE Disclail Notice Payce Disclaid Notice Payce Payce Disclaid Not Minute Payce Payc

Disclaimer: This floor plan has been prepared for marketing purposes only. All descriptions, dimensions, depictions and other details in this floor plan may not be to scale and may vary from the property as built. Your attention is drawn to the special conditions of the contract for sale of land. No third party has any authority to make or give any representation or varranty in relation to the property unless the representation or warranty is confirmed by Payce Communities No.2 Pty Limited and included in the contract for sale of land. [Rev A. 24.07.13]