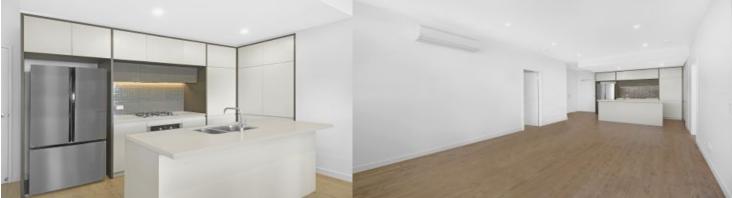

- Southeast facing, with two covered balconies with unblocked district views
- Timbered open living and dining area, LED lighting throughout
- Filled with natural light from the floor to ceiling windows
- Reverse cycle air conditioning, block-out roller blinds throughout
- Eat-in kitchen with stone bench-tops, soft close cupboards
- Four burner stove top with stainless steel appliances
- Carpeted bedrooms both with mirrored walk-in robes
- Semi-ensuite design in the main bathroom
- NBN ready, MATV/PayTV points in the living & bedroom
- Quality bathroom with mirrored vanity cabinet