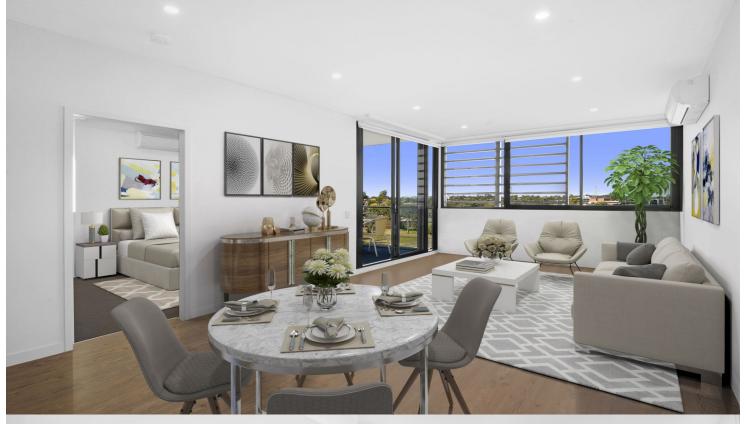

- Southeast facing, with two covered balconies with unblocked district views
- Timbered open living and dining area, LED lighting throughout
- Filled with natural light from the floor to ceiling windows
- Reverse cycle air conditioning, block-out roller blinds throughout
- Eat-in kitchen with stone bench-tops, soft close cupboards
- Four burner stove top with stainless steel appliances
- Carpeted bedrooms both with mirrored walk-in robes
- Semi-ensuite design in the main bathroom
- NBN ready, MATV/PayTV points in the living & bedroom
- Quality bathroom with mirrored vanity cabinet