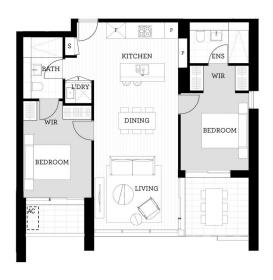

## **Amy Torbarina**

0438 977 172

amy@morton.com.au

<u>Apartment</u>

Internal 75 m<sup>2</sup> External 8 m² Total 83 m²

thorntoncentral.com.au

**THORNTON**