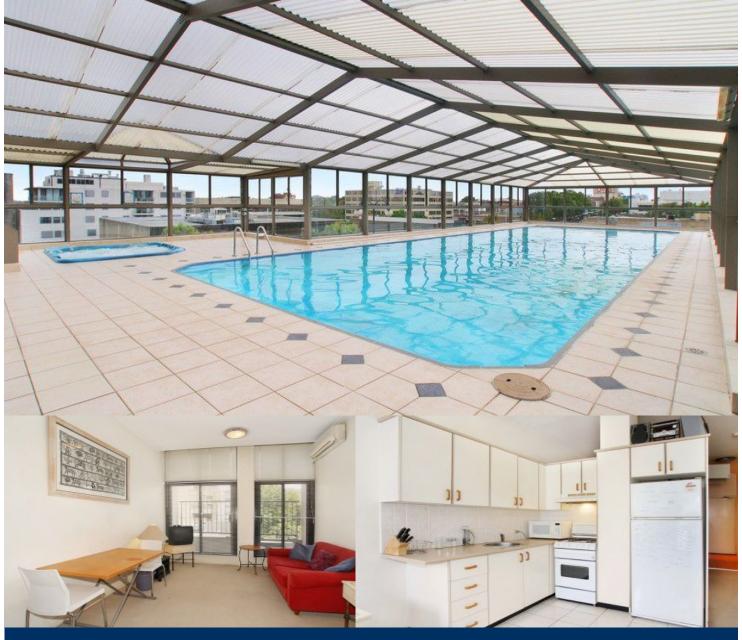

- Freshly painted
- Brand new carpet
- Open plan living, dining and kitchen
- Kitchen with gas stove
- Access to swimming pool, BBQ area and gym
- Bedroom with built-in wardrobe
- Air conditioning in living area.
- Internal laundry
- Security building