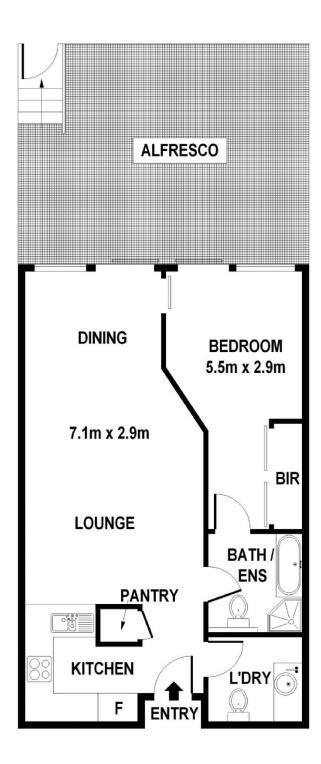

- Fully Furnished
- Large private waterfront deck is ideal for entertaining
- Inviting master bedroom, built-ins, ensuite access
- Gourmet gas kitchen boasts CaesarStone benches
- Ducted air conditioning, guest w/c, internal laundry
- Well presented for the low maintenance lifestyle