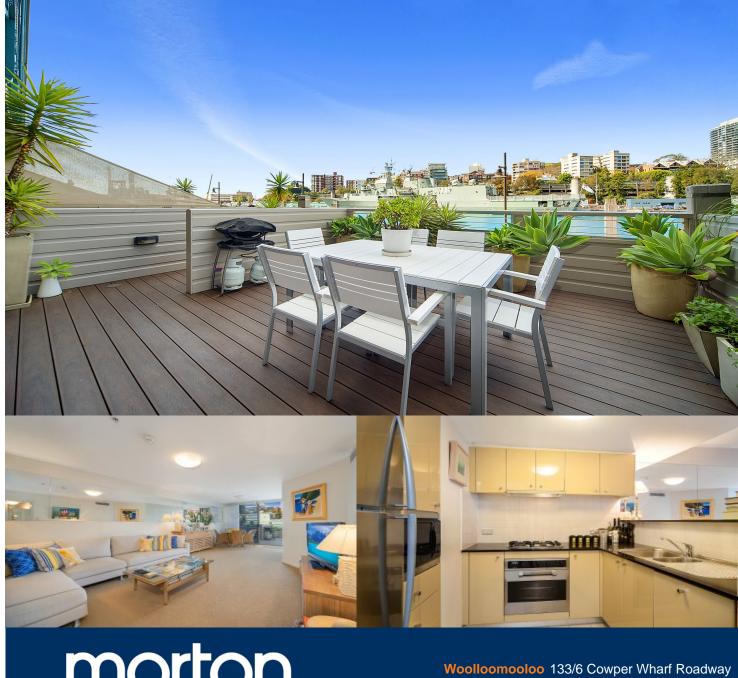

morton.

Occupying a coveted absolute waterfront position and designed for seamless indoor/outdoor entertaining, this exceptional residence optimizes effortless contemporary living. Flooded with morning sunshine, the views flow across the sparkling harbour waters to Garden Island and historic Potts Point.

- Fully Furnished
- Large private waterfront deck is ideal for entertaining
- Inviting master bedroom, built-ins, ensuite access
- Gourmet gas kitchen boasts CaesarStone benches
- Ducted air conditioning, guest w/c, internal laundry
- Well presented for the low maintenance lifestyle