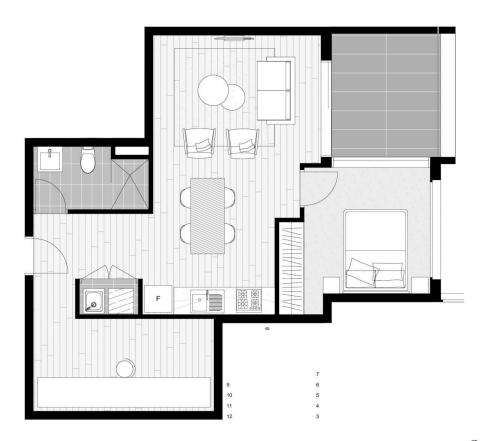

- Fresh and airy open design with polished timber flooring
- Good sized bedroom with built-ins plus a separate study
- Covered balcony with views over the Blue Mountains
- Quality gas kitchen featuring sleek fittings and dishwasher
- Well-proportioned designer bathroom plus internal laundry
- Security basement car space, air-conditioning and intercomentry
- Access to the community park plus a rooftop BBQ terrace