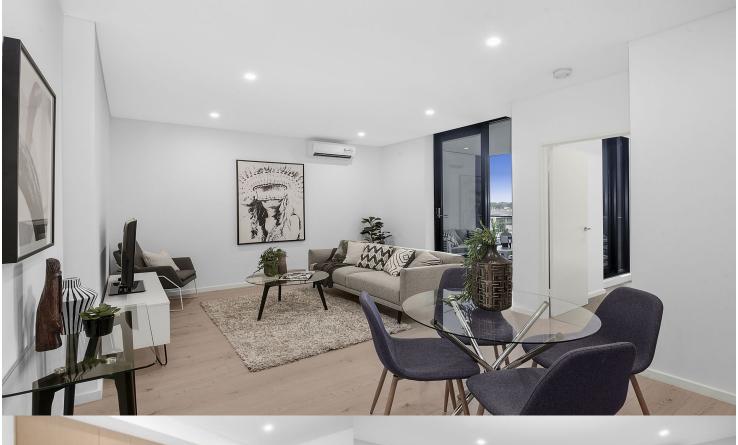

## morton.

Penrith 510/60 Lord Sheffield Circuit

1 📛 1

This one bedroom apartment is stylishly appointed for executive living, this designer 'Wildwood' residence is positioned in the highly acclaimed Thornton Estate master-planned community. Crisp, contemporary and featuring sweeping urban views, it captures the essence of style and quality with ultra-modern finishes, good natural light and a great sense of privacy.

- Fresh and airy open design with polished timber flooring
- Good sized bedroom with built-ins plus a separate study
- Covered balcony with views over the Blue Mountains
- Quality gas kitchen featuring sleek fittings and dishwasher
- Well-proportioned designer bathroom plus internal laundry
- Security basement car space, air-conditioning and intercomentry
- Access to the community park plus a rooftop BBQ terrace