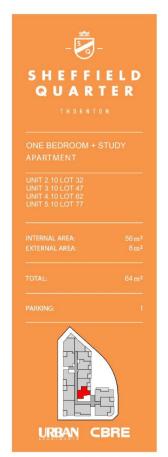

## morton.

Penrith 510/60 Lord Sheffield Circuit

1 📛 1

This one bedroom apartment is stylishly appointed for executive living, this designer 'Wildwood' residence is positioned in the highly acclaimed Thornton Estate master-planned community. Crisp, contemporary and featuring sweeping urban views, it captures the essence of style and quality with ultra-modern finishes, good natural light and a great sense of privacy.