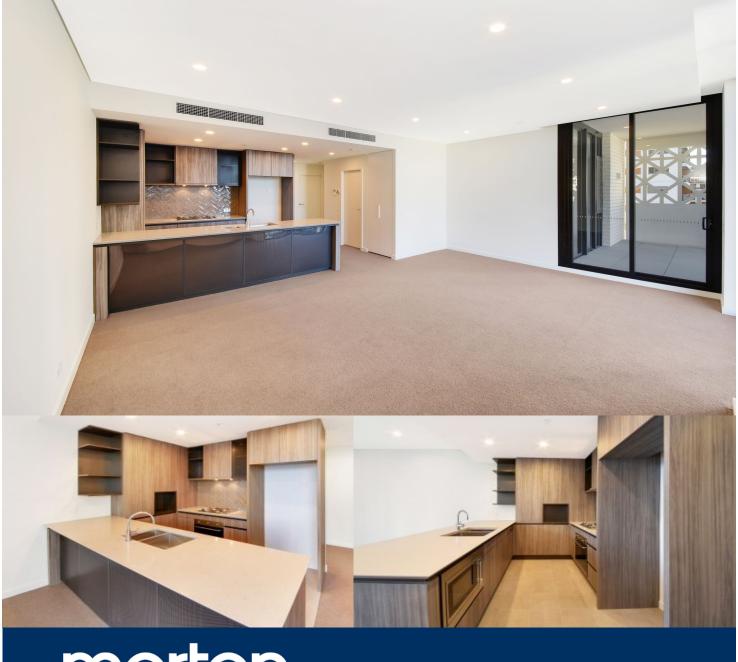

morton.

Waterloo 2602/17 Lachlan Street

2

Live in one of Waterloo's most sought after buildings, The Finery. Located on a quiet street, minutes away from all essentials like transport, shops and cafes. This modern building has plenty of amenities to enjoy and the apartment itself is designed to maximize space while not compromising on style.

- Well-appointed bedrooms with generous built-in wardrobes
- Open-plan living and dining area, leading to private courtyard
- Stylish kitchen with stone benchtops and Smeg appliances
- Smeg microwave included
- Two sleek spacious bathrooms with plenty of vanity storage
- Internal laundry with Miele dryer included
- Ducted A/C, video intercom and NBN connectivity
- Rooftop terrace with plunge pool and BBQ area, perfect for entertaining
- Less than 1km to East Village, Moore Park and Dank Street precincts
- Public transport, Taylors College and schools are located in the area