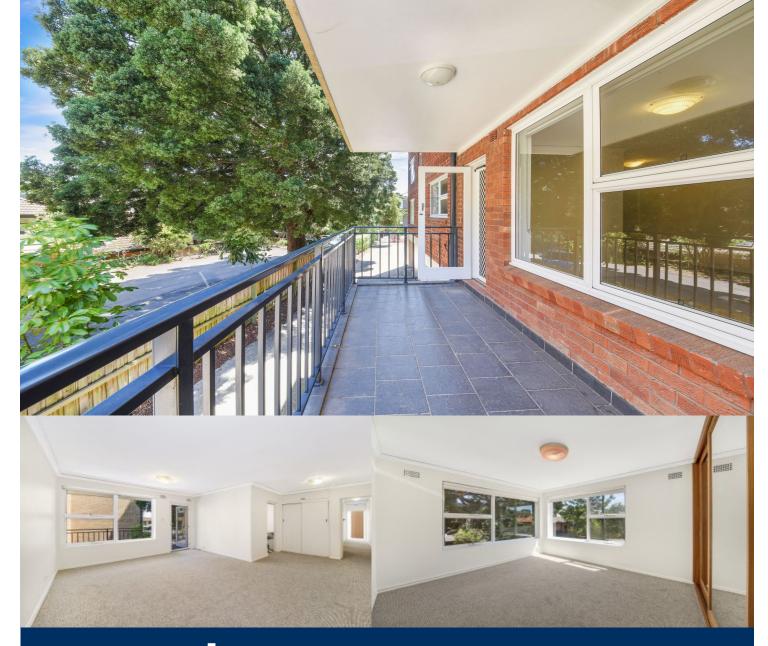

## Joseph Youll

0410 593 248

joseph.youll@morton.com.au

A short walk to Waverton train station and village shops, Mater hospital, Pacific Highway and Crows Nest also within walking distance, this apartment is supremely located. Well appointed with a great balcony, this two bedroom apartment gives you a lockup garage and space abundant.

- Open plan living and dining area
- Electric kitchen with dedicated breakfast seating area
- Spacious bedrooms with leafy outlook, main with large mirrored built-in wardrobe
- Renovated bathroom with separate bath tub
- Lock up garage (Access from King Lane)