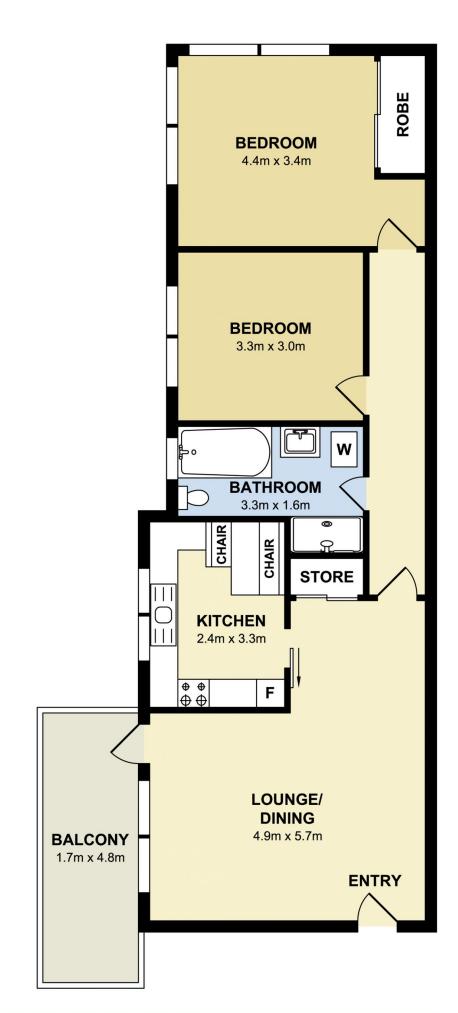

## Joseph Youll

0410 593 248

joseph.youll@morton.com.au

A short walk to Waverton train station and village shops, Mater hospital, Pacific Highway and Crows Nest also within walking distance, this apartment is supremely located. Well appointed with a great balcony, this two bedroom apartment gives you a lockup garage and space abundant.

- Open plan living and dining area
- Electric kitchen with dedicated breakfast seating area
- Spacious bedrooms with leafy outlook, main with large mirrored built-in wardrobe
- Renovated bathroom with separate bath tub
- Lock up garage (Access from King Lane)