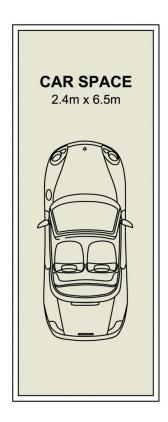

- Open plan living and dining area
- Electric kitchen with dedicated breakfast seating area
- Spacious bedrooms with leafy outlook, main with large mirrored built-in wardrobe
- Renovated bathroom with separate bath tub
- Lock up garage (Access from King Lane)