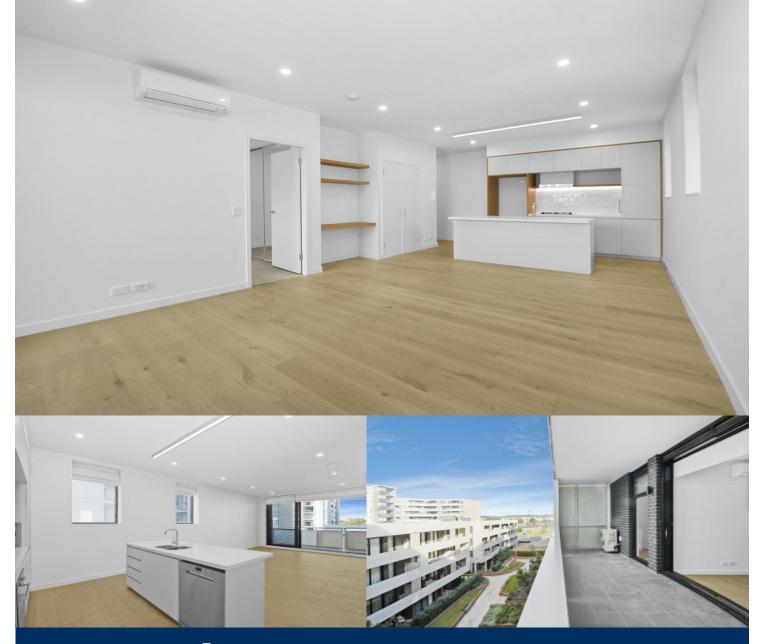

## Features Include:

- Floorboards throughout kitchen and living
- Large covered balcony with courtyard view, south facing
- Carpeted open living and dining area, LED lighting throughout
- Wool-blend carpeted bedroom with mirrored built-in robes
- Filled with natural light from the floor to ceiling windows
- Reverse cycle air conditioning, block-out roller blinds throughout
- Eat-in kitchen with stone bench-tops, soft close cupboards
- Four burner stove top with stainless steel appliances
- NBN ready, data and TV points in the living and bedroom
- Quality bathroom with mirrored vanity cabinet