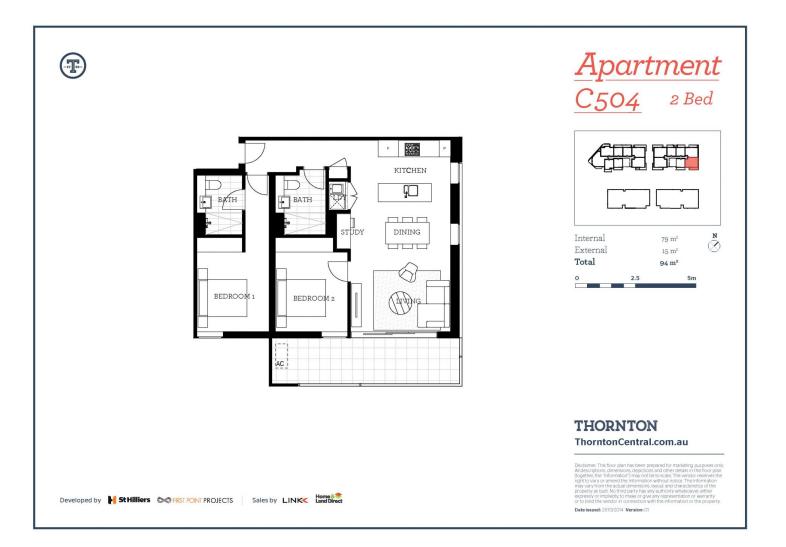

## Features Include:

- Floorboards throughout kitchen and living
- Large covered balcony with courtyard view, south facing
- Carpeted open living and dining area, LED lighting throughout
- Wool-blend carpeted bedroom with mirrored built-in robes
- Filled with natural light from the floor to ceiling windows
- Reverse cycle air conditioning, block-out roller blinds throughout
- Eat-in kitchen with stone bench-tops, soft close cupboards
- Four burner stove top with stainless steel appliances
- NBN ready, data and TV points in the living and bedroom
- Quality bathroom with mirrored vanity cabinet

# Penrith 504/101C Lord Sheffield Circuit