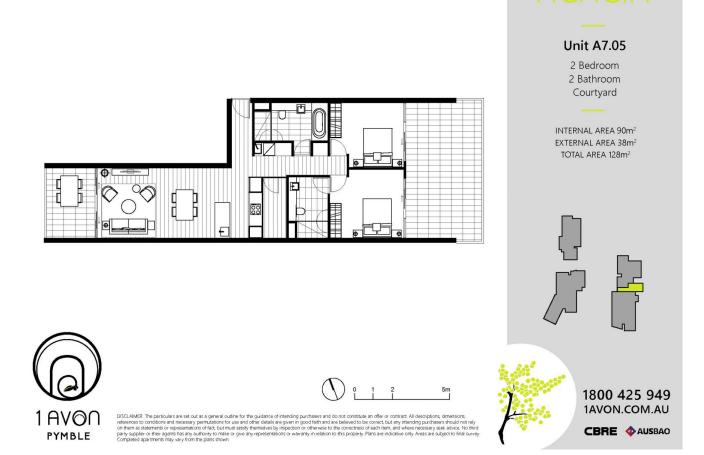

# morton.

This 128 Sqm spacious apartment in One Avon with two balconies of 38 sqm is a must see. Located in the centre of Sydney's leafy North Shore, in the heart of prestigious Pymble. Offering a tranquil lifestyle with Pymble train station, local schools, parklands and recreation facilities at your doorstep.

## Pymble A705/1 Avon Road Image: 2 Image: 2