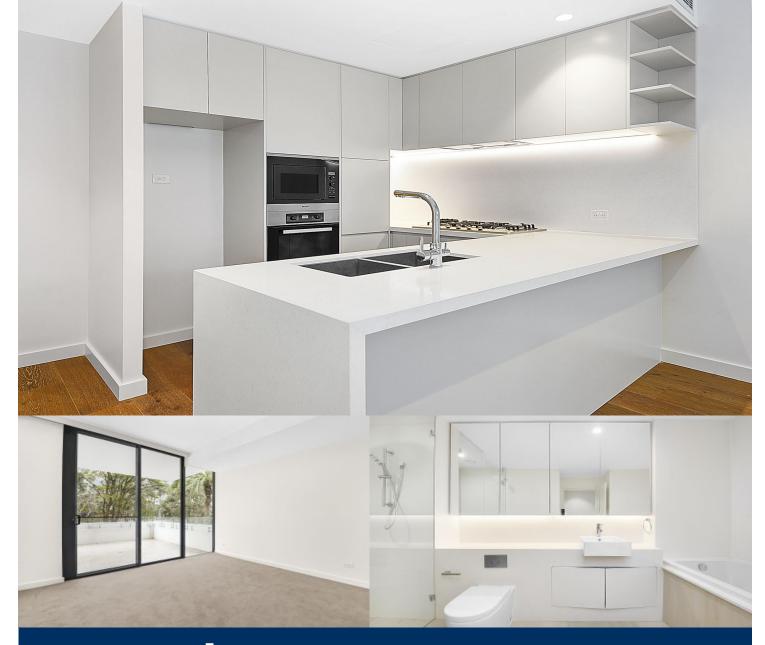

# morton.

This 128 Sqm spacious apartment in One Avon with two balconies of 38 sqm is a must see. Located in the centre of Sydney's leafy North Shore, in the heart of prestigious Pymble. Offering a tranquil lifestyle with Pymble train station, local schools, parklands and recreation facilities at your doorstep.

- East & West facing, excellent ventilation ample natural light
- Bedrooms flowing to the large covered balcony with leafy outlook
- Miele appliances included, external ducted exhausted range-hood

Engineering floorboards throughout in open living and dining
Eat-in kitchen, Caesar Stone bench-tops, soft close cupboards