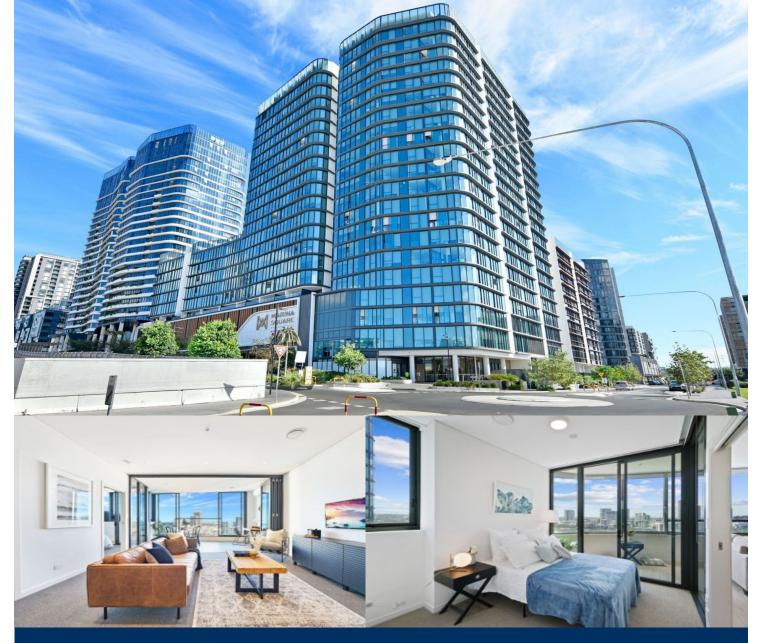

# morton.

Marina Square is the iconic gateway that connects the Sydney Harbour to Wentworth Point. Marina Square offers ultra luxurious finishes and ultimate convenience at your door step, located just above the Marina Square Shopping centre and within footsteps to the ferry wharf, bus stops and popular cafes.

- Winter garden with water view
- Shopping center located downstairs
- Modern Kitchen with Bench Top & Premier Appliances
- Bedroom with build in Wardrobe
- Bathroom/en-suite with ceramic wall and floor tiles, mirrored vanity cabinet
- LED lighting, split system reverse cycle air conditioning
- Combined Washing machine and dryer include
- Underground Security Car space

 Wentworth Point E1.1701/11 Wentworth Place

 Image: 2
 Image: 2
 Image: 2