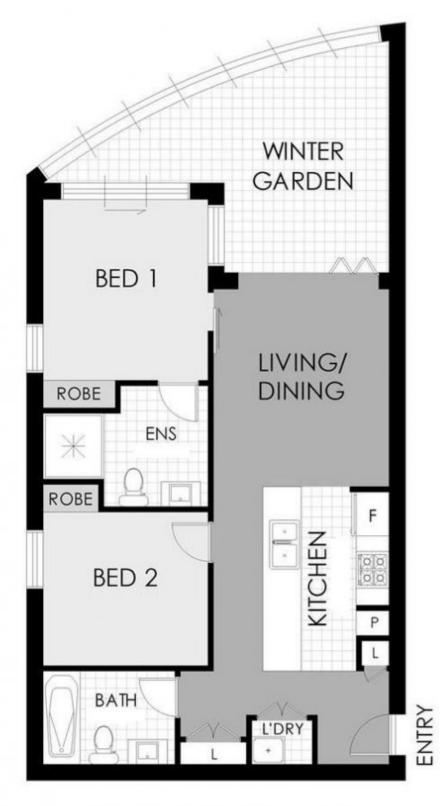

oint. Marina Square offers ultra luxurious finishes and ultimate convenience at your door step, located just above the Marina Square Shopping centre and within footsteps to the ferry wharf, bus stops and popular cafes.

- Winter garden with water view
- Shopping center located downstairs
- Modern Kitchen with Bench Top & Premier Appliances
- Bedroom with build in Wardrobe
- Bathroom/en-suite with ceramic wall and floor tiles, mirrored vanity cabinet
- LED lighting, split system reverse cycle air conditioning
- Combined Washing machine and dryer include
- Underground Security Car space

 Wentworth Point E1.1701/11 Wentworth Place

 Image: 2
 Image: 2
 Image: 2

#### View

As advertised or by appointment

#### Agent

Nevena Petrovic

- 0428 835 910
- nevena@morton.com.au

### morton.com.au



## FLOOR PLAN