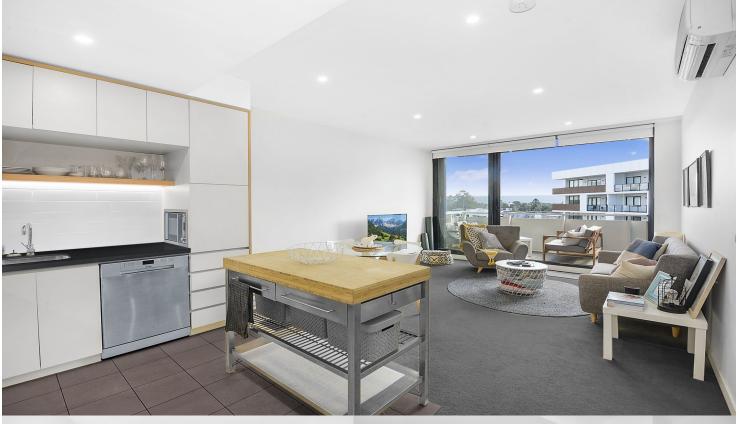

#### **Amy Torbarina**

0438 977 172

- North-west facing allowing for great light and views
- Large glass slider doors for seamless indoor/outdoor living
- Open living and dining area with a dark colour scheme
- Top of the range kitchen, stone benchtops, European appliances
- Beautifully tiled bathroom and LED lighting under wall cabinet
- Internal laundry with dryer, pet friendly body corporate
- Secure basement parking and storage cage, lift access
- No pets