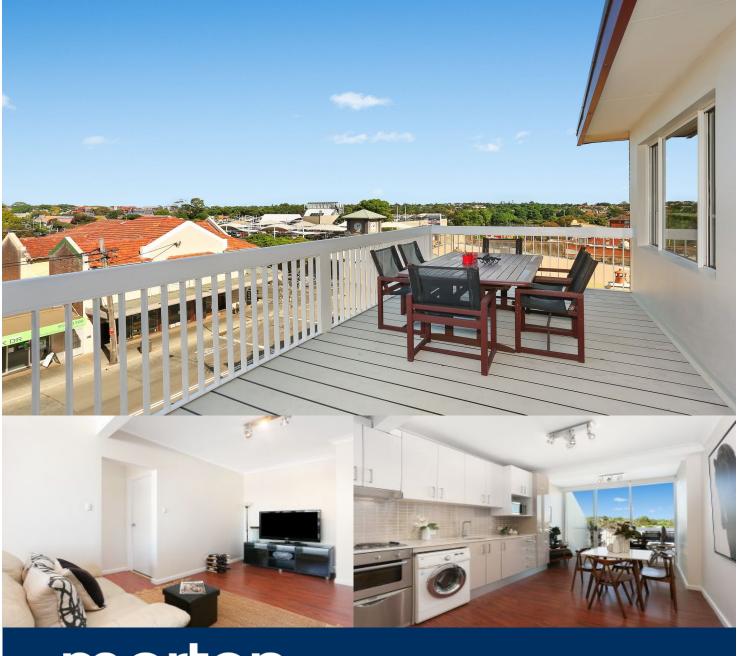

morton.

Leichhardt 14/139 Marion Street

Located only a leisurely walk from the buzz of Leichhardt's Norton Street, an address for those who love to live a relaxed cosmopolitan lifestyle is this unique apartment with a unique 69sqm ensuring peaceful area and district views with an uplifting sense of space, light and privacy.

- Light filled open plan layout with natural light
- Generously proportioned lounge and dining area with timber floors
- Modern chefs kitchen with quality stainless steel appliances
- Spacious entertainers balcony
- Contemporary bathroom
- Secure car space