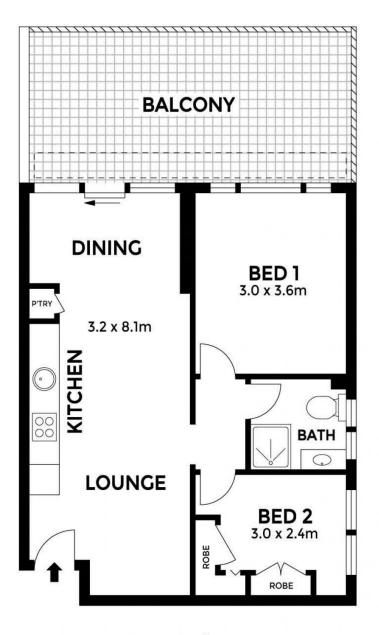

## 14/139 Marion Street, Leichhardt

**Top Floor** 

| 50 sqm |
|--------|
| 19 sqm |
| 15 sqm |
| 05 sqm |
|        |