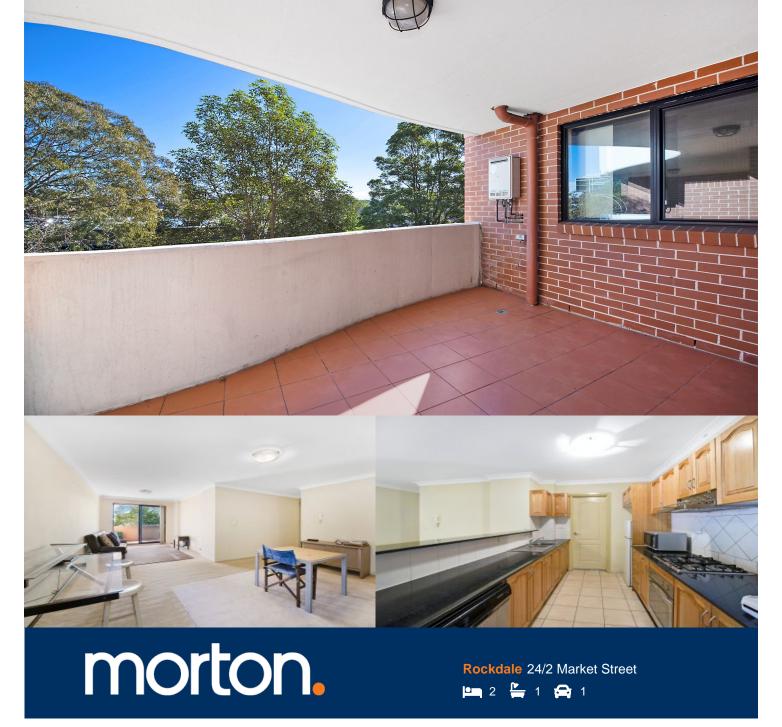

Situated close to station, restaurant and shopping centre, this 2-bedroom apartment offers comfortable living at a quiet and convenient address. Enjoying a leafy aspect from its generous private balcony this contemporary residence offers good-size modern rooms.

- Large open plan living/dinning room
- Modern timber kitchen with stone bench tops
- Dishwasher, oven and gas cooktop
- Full bathroom with bath & shower
- Built in mirrored robe in both bedrooms
- Internal laundry with dryer & big storage
- One secure car space
- Security building lift access
- In the heart of Rockdale, minutes walking to train station