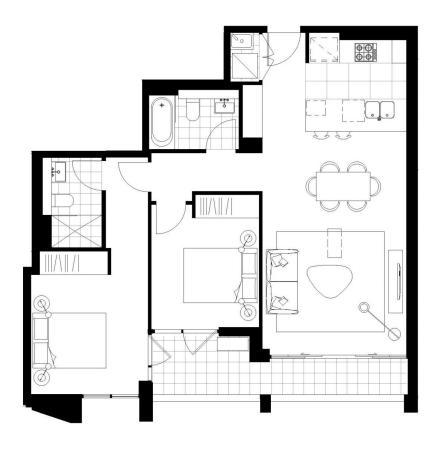

- Stylish ceiling skylight brings abundance of natural light
- Generous open plan design with bright airy decor
- Quality designer gas kitchen with European appliances
- Bathroom/ensuite has floor to ceiling tiles, mirrored vanity
- Spacious bedrooms with built-in wardrobe
- Lounge room with gas point and payTV points
- Large entertainer's balcony with gas point for BBQ
- Internal laundry with dryer, air-conditioning, NBN internet
- Security parking plus storage cage, audio intercom life access