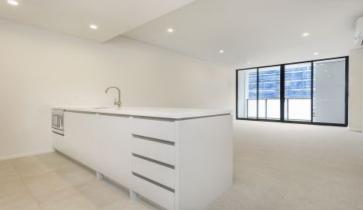

- Stylish ceiling skylight brings abundance of natural light
- Generous open plan design with bright airy decor
- Quality designer gas kitchen with European appliances
- Bathroom/ensuite has floor to ceiling tiles, mirrored vanity
- Spacious bedrooms with built-in wardrobe
- Lounge room with gas point and payTV points
- Large entertainer's balcony with gas point for BBQ
- Internal laundry with dryer, air-conditioning, NBN internet
- Security parking plus storage cage, audio intercom life access