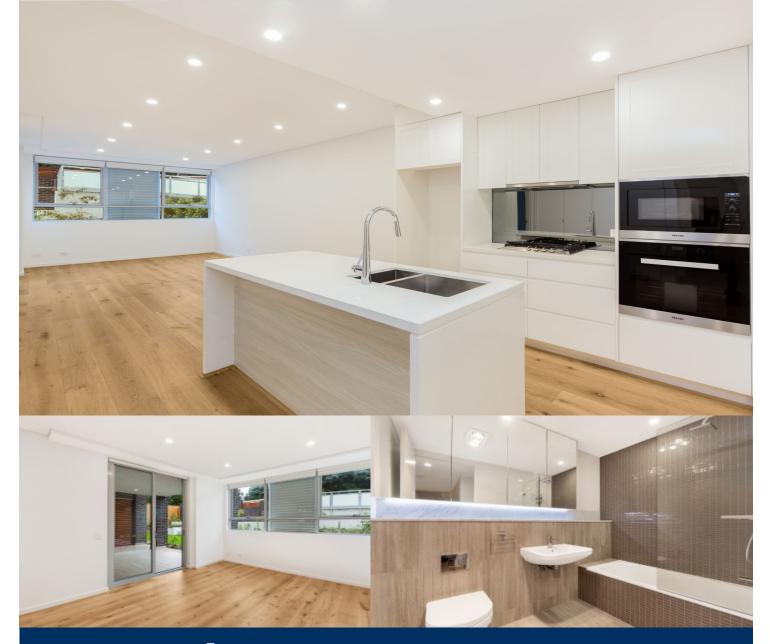

# morton.

This apartment is positioned only footsteps to the convenience of the specialty village shops, cafes and restaurants. Set in a boutique building of only 36, The Grove is one of the newest development in the area with effortless contemporary living, idyllic natural surrounds and meticulous design.

- Two generous bedrooms with built-in wardrobes
- Ground floor apartment with great size courtyard
- Good size study nook
- Interiors by award winning designers Archer + Wright
- Carefully considered apartment layout maximizing natural light
- Premium gas kitchen with Miele appliances and stone bench tops
- Timber flooring & rich wool blend carpet in bedrooms
- Ducted system reverse cycle air conditioning
- Secure building with lift access to all levels
- Secure car space