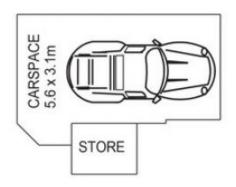

- Recently painted and near new carpets throughout
- Designed to take full advantage of the sunlight and breath-taking views
- A light filled layout includes a spacious winter garden area
- Floor-to-ceiling walls of glass that maximise the panoramic views
- Spacious bedroom with built-in mirrored wardrobes
- Designer kitchen with great bench space and cabinetry
- Kitchen features gas cook top and oven
- Oversized security car space plus a lock-up storage cage
- Residents access to a roof garden and entertainment area

morton.com.au

**FOURTEENTH LEVEL** 

APPROX. INT. AREA: 66m<sup>2</sup>

APPROX. EXTAREA: 16m2

## 1402/ 2 WATERWAYS ST, WENTWORTH POINT

Please note these measurements are approximate only. The plans are intended as a rough guide for illustrative purposes. It is not warranted or guaranteed to be correct nor is it a part of the sale or rental contract.