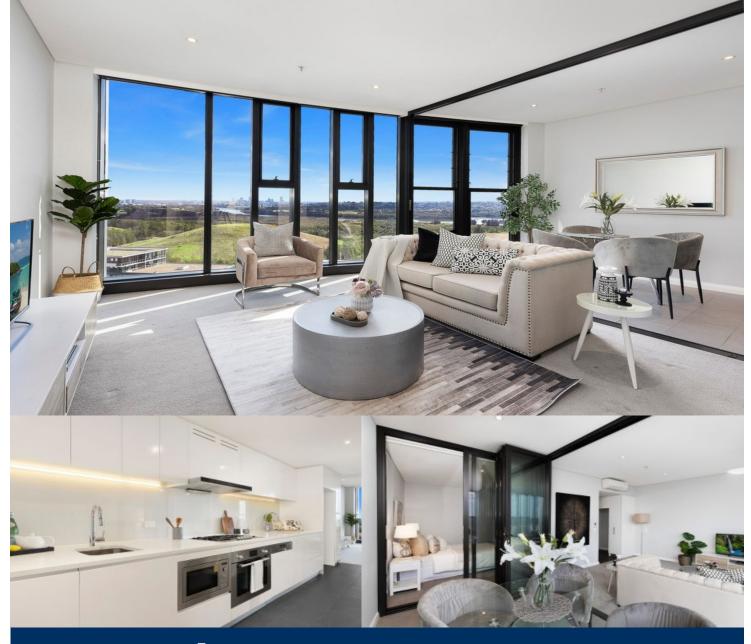

## **Nevena Petrovic**

0428 835 910

nevena@morton.com.au

Enjoy a superb welcome to Wentworth Point living with this sleek 'Zen' apartment offering lifestyle lovers a blue-chip address with all-encompassing views over the water. Situated on the 14th level with panoramic views further up to Parramatta CBD, it blends stylish comfort with generous proportions to provide a quality living space that is perfect for today's lifestyle with its elevated aspect and easy low maintenance design.

- Recently painted and near new carpets throughout
- Designed to take full advantage of the sunlight and breath-taking views
- A light filled layout includes a spacious winter garden area
- Floor-to-ceiling walls of glass that maximise the panoramic views
- Spacious bedroom with built-in mirrored wardrobes
- Designer kitchen with great bench space and cabinetry
- Kitchen features gas cook top and oven
- Oversized security car space plus a lock-up storage cage
- Residents access to a roof garden and entertainment area