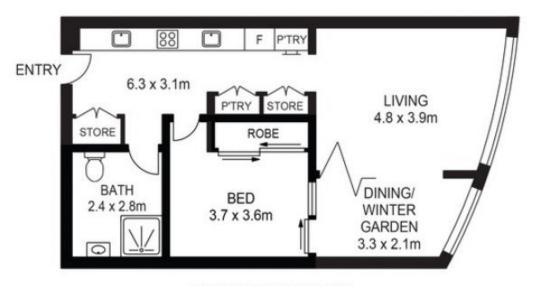

- Recently painted and near new carpets throughout
- Designed to take full advantage of the sunlight and breath-taking views
- A light filled layout includes a spacious winter garden area
- Floor-to-ceiling walls of glass that maximise the panoramic views
- Spacious bedroom with built-in mirrored wardrobes
- Designer kitchen with great bench space and cabinetry
- Kitchen features gas cook top and oven
- Oversized security car space plus a lock-up storage cage
- Residents access to a roof garden and entertainment area

morton.com.au

**FOURTEENTH LEVEL** 

APPROX. INT. AREA: 66m<sup>2</sup>

APPROX. EXTAREA: 16m2

## 1402/ 2 WATERWAYS ST, WENTWORTH POINT

Please note these measurements are approximate only. The plans are intended as a rough guide for illustrative purposes. It is not warranted or guaranteed to be correct nor is it a part of the sale or rental contract.