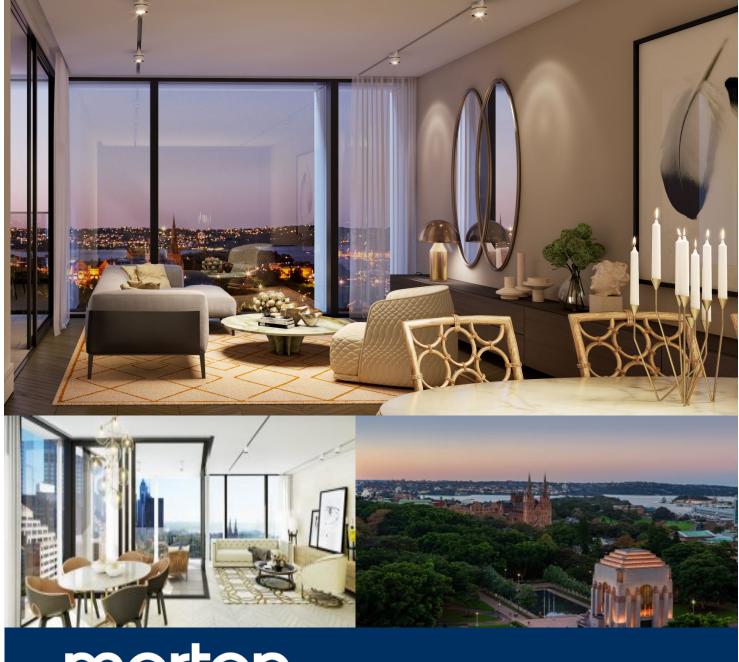

morton.

Sydney Level 23/130 Elizabeth Street

One30 Hyde Park is a landmark building reflecting the essence of luxury and aspiration. Positioned in Sydney's premium residential dress circle looking North over Hyde Park, One30 Hyde Park encapsulates Sydney's finest views of the City, Harbour and glorious landmarks.

- Two bedroom luxury apartment
- Open plan living areas with floor to ceiling glass walls overlooking iconic Sydney and Park views
- Meticulously designed by Bates Smart and Completed with high quality Gaggenau Appliances
- Built-in robe in both bedrooms, and ample storage throughout
- Internal Laundry Facilities with added functionality of Washer/Dryer
- Luxury finishes throughout, including dishwasher and intergrated Fridge
- Additional features include one secure car space, air conditioning & intercom access
- Building facilities include concierge, gym and alfresco