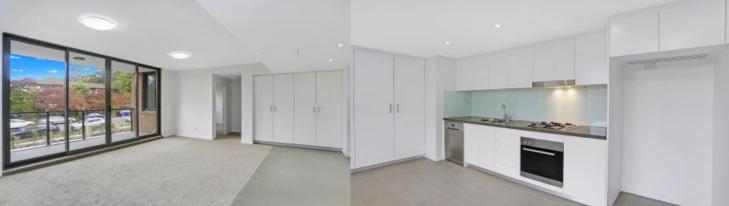

- Light-filled open plan living area with floor to ceiling windows
- Superb gourmet kitchen, with stainless steel appliances
- Generous balcony, perfect for relaxing or alfresco dining
- Two spacious bedrooms, both with built-ins
- Stylish ensuite off main bedroom
- Cleverly designed main bathroom, with laundry facilities
- Includes washer/dryer and air-conditioning
- Secure building with lift access and security parking