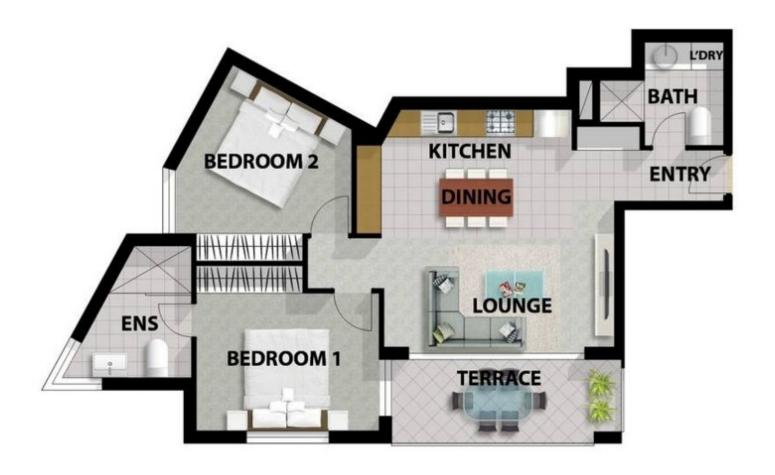

- Light-filled open plan living area with floor to ceiling windows
- Superb gourmet kitchen, with stainless steel appliances
- Generous balcony, perfect for relaxing or alfresco dining
- Two spacious bedrooms, both with built-ins
- Stylish ensuite off main bedroom
- Cleverly designed main bathroom, with laundry facilities
- Includes washer/dryer and air-conditioning
- Secure building with lift access and security parking