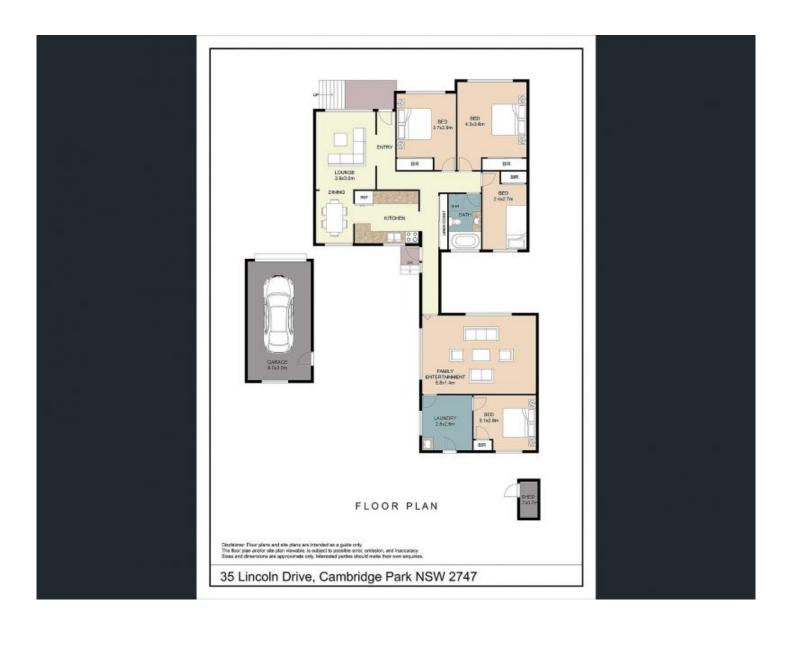

## morton.

Cambridge Park 35 Lincoln Drive

This single level residence is beautifully presented with four spacious bedrooms with built in wardrobes in every room, two living areas, large backyard and a single lock up garage. Located in the heart of Cambridge Park

this property is within close proximity to main arterial roads, schools, shops, Nepean Public/Private hospital and Penrith CBD. This property is not to be missed!

- Four spacious bedrooms, all with built in wardrobes
- Spacious kitchen with ample bench and cupboard space
- Updated bathroom with shower and separate bath
- Two separate living areas
- 3 split system air-conditioners and fans throughout
- Single lock up garage with space in the driveway for multiple cars
- Internal laundry
- Large backyard with garden shed
- Pets considered upon application, subject to owner approval