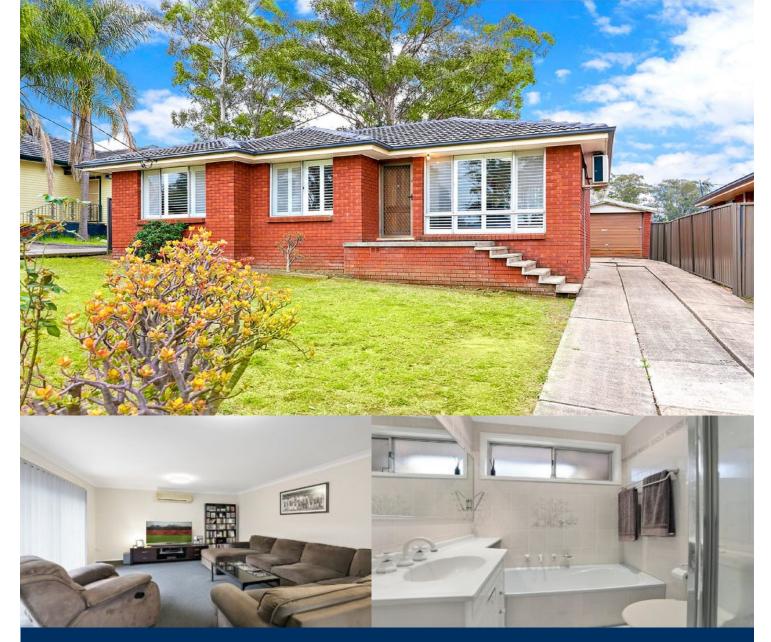

## morton.

Cambridge Park 35 Lincoln Drive

This single level residence is beautifully presented with four spacious bedrooms with built in wardrobes in every room, two living areas, large backyard and a single lock up garage. Located in the heart of Cambridge Park

this property is within close proximity to main arterial roads, schools, shops, Nepean Public/Private hospital and Penrith CBD. This property is not to be missed!

- Four spacious bedrooms, all with built in wardrobes
- Spacious kitchen with ample bench and cupboard space
- Updated bathroom with shower and separate bath
- Two separate living areas
- 3 split system air-conditioners and fans throughout
- Single lock up garage with space in the driveway for multiple cars
- Internal laundry
- Large backyard with garden shed
- Pets considered upon application, subject to owner approval