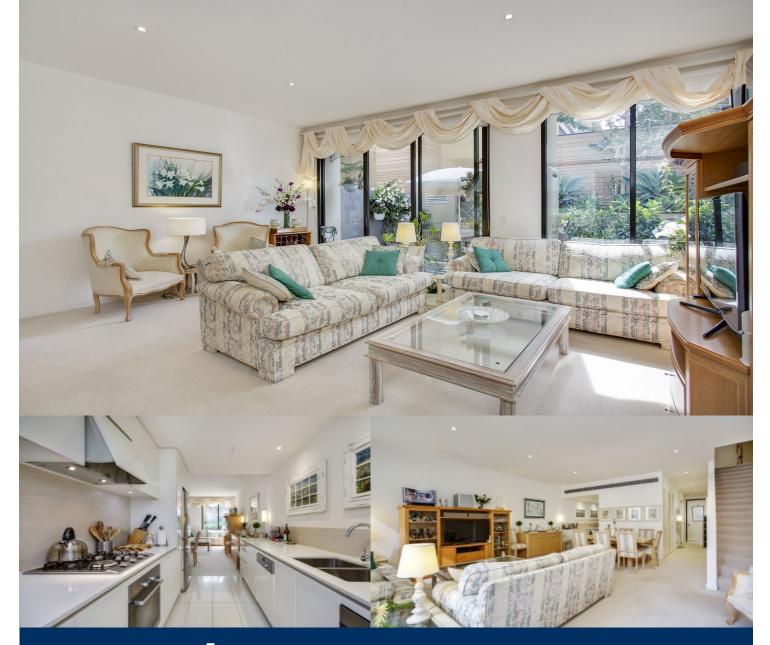

## morton.

Located within the Eastern Suburbs exclusive beachside community of the Prince Henry re-development this spacious multi level home delivers an enviable lifestyle, complete with a laid back coastal feel and an easy 14km journey to the CBD. Award wining design by Bates Smart Architects reveals a stylish residence with flawless high quality finishes and multiple outdoor areas, just moments from the golden sands of secluded Little Bay and surrounded by pristine nature reserves.

- Bright living spaces with full height windows and high ceilings
- Private alfresco entertainer's courtyard
- Open plan living and dining area that flows outdoors
- Sleek galley style Miele kitchen with stone bench tops
- Family room/guest/home office opening to front garden courtyard
- Master bedroom with built-in robes, ensuite and balcony
- Two double bedrooms with built-in robes and shared balcony
- Deluxe porcelain-tiled main bathroom and guest washroom
- Internal laundry and generous storage