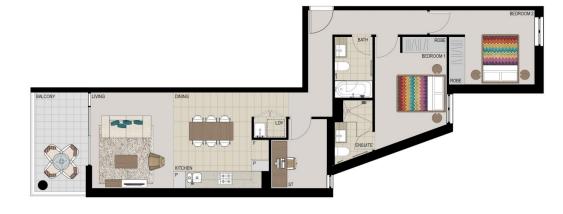

- A light and airy open design
- Living area leading to the balcony
- Two double bedrooms with built-ins
- A study room with window and door, potentially 3rd room

- Designer kitchen equipped with premium European appliances

- Security basement car space
- Air conditioning, lift access and intercom entrance
- Two designer bathrooms include one with a full bathtub

- Landscaped surrounds with shared gardens and entertainment areas

## morton.com.au

Internal  $78 m^2$ External  $8m^2$ Total 86m<sup>2</sup>

◀

NORTH

0\_\_\_\_\_

2

1300 111 088 Proudly developed by PAYCE

zers only. All descriptions, dimensions, depictions and other details in this floor plan may not on it drawn to the special conditions of the contract for sale of land. No third party has any on to the property unless the representation or warranty is confirmed by Payce Communities [Rev B\_31.10.13] Disclaimer: This floor plan has been prepared for marketing purpo-be to scale and may vary from the property as built. Your attention authority to make ar give any representation or warranty in relatio No. 3 Pty Limited and included in the contract for sale of land.