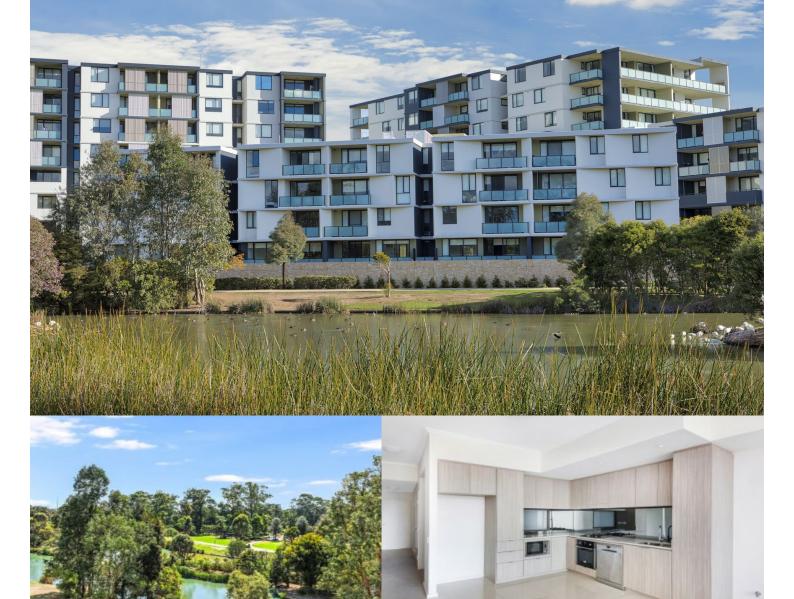

## morton.

Fresh, bright and displaying a smart contemporary style, this ultra-modern security apartment captures the essence of low maintenance living with designer finishes, generous proportions and a great lifestyle location. It offers easy access to Hurstville CBD, with a range of shopping, cafe and transport amenities all within a stroll from the front door.

- A light and airy open design
- Living area leading to the balcony
- Two double bedrooms with built-ins
- A study room with window and door, potentially 3rd room

- Designer kitchen equipped with premium European appliances

- Security basement car space
- Air conditioning, lift access and intercom entrance
- Two designer bathrooms include one with a full bathtub

- Landscaped surrounds with shared gardens and entertainment areas