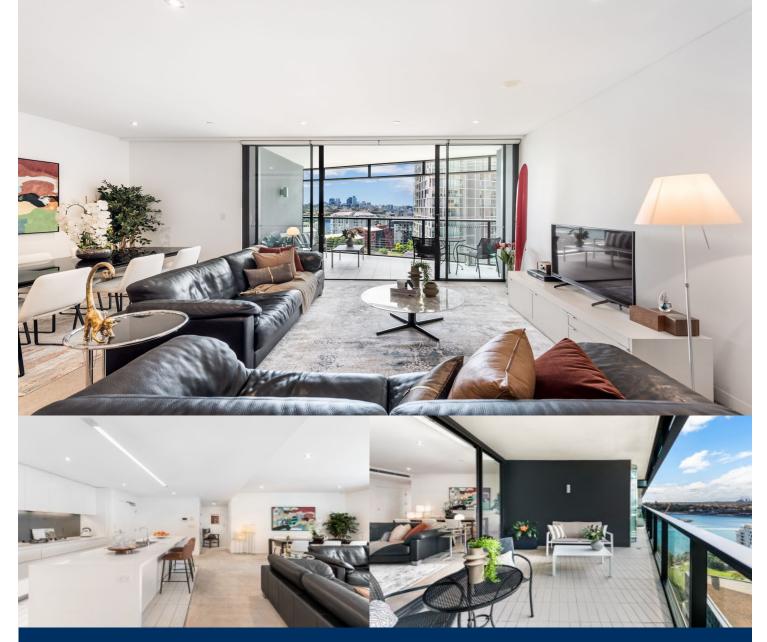

A superb resort lifestyle comes with this immaculately

- A perfect north-east aspect floods the rooms with natural light
- Covered balcony leads off the living space and both bedrooms
- Spacious open plan design with light-filled living and dining
- Two double bedrooms positioned at opposite ends of the floorplan
- A well-appointed island kitchen featuring a large walk-in
- Easy lift access to a security basement car space and storage cage