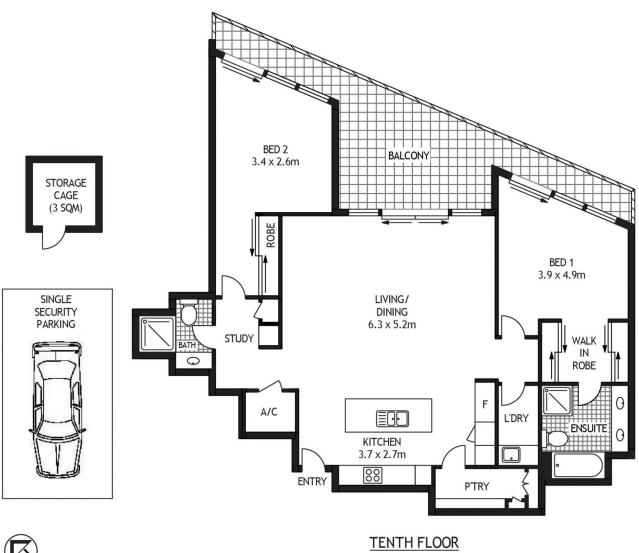

morton.com.au

10C/4 DISTILLERY DRIVE **PYRMONT** 

SCAPE Floor Planing Disclaimer: This floor plan is conceptual only. It is provided for illustrative purposes only and should not be relied upon. We make no guaranteeas to the correctness of this plan. All interested parties should make and rely on their own enquiries in determining the accuracy of the information contained in this floor plan.