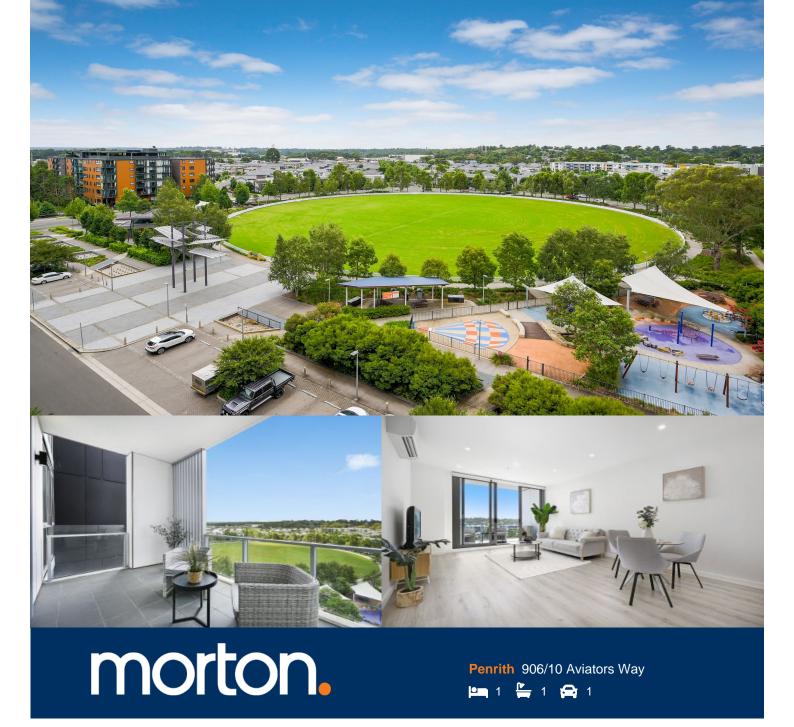

Situated in what is without a doubt Penrith's premier estate, this one bedroom, north-east facing unit has brilliant views over the oval and surrounding area. Looking over the spectacular Ron Mulock Oval, and with area views of Thornton, this wonderfully presented apartment is sure to impress.

- East facing and perfectly positioned high on level 9
- Exquisite view of Ron Mulock oval and surrounding area
- Split system air con in living, double roller blinds and flyscreens to bedroom
- Kitchen island bench with 4 burner gas cooktop
- Floorboards in the kitchen and living with carpet to the
- Generous 64sqm of internal and external living area
- Secured basement car space and storage cage
- NBN ready with 102 apartments to the pet friendly building with 2 lifts
- On-site building manager, community BBQ and playgrounds at your doorstep