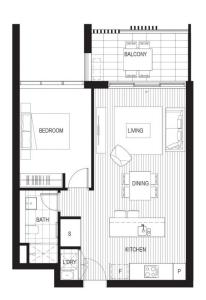

## morton.com.au

THORNTONCENTRAL.COM.AU

Disclaimer: This floor plan has been prepared for marketing purposes only. All descriptions, dimensions, depictions and other details in this floor plan (together, the "Information") may not be to scale, The vendor reserves the right to vary or amend the Information without notice. The Information may vary from the actual dimensions, layout and characteristics of the property as built. Abtird party has any authority whatscever, either expressly or impliedly, to make or give any representation or warranty or to bind the vendor in connection with the information or the property as the property as a property of the pr

# B906 **BUILDING B** F-1 1 ±1 €1 SMITHS PADDOCK INTERNAL: 55M<sup>2</sup> EXTERNAL: 8M<sup>2</sup> TOTAL: N (S)

DATE ISSUED: 04.11.2015 VERSION: 01