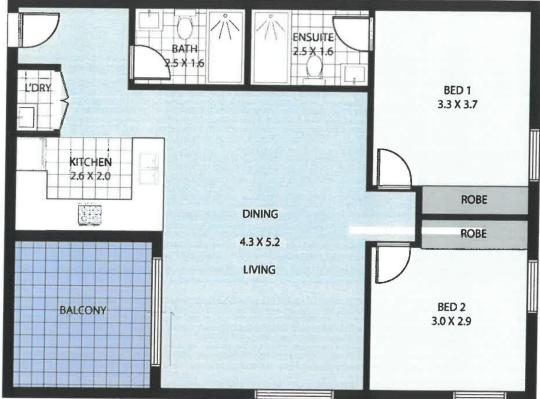

### 104/1 MARKHAM AVENUE, PENRITH

NOT TO SCALE, ALL MEASUREMENTS ARE APPROXIMATE METRES, DRAWN FOR PRESENTATION PURPOSES ONLY Disclaimer: While care has been taken in the preparation of these particulars, no responsibility is accepted for the accuracy of the whole or any part and interested persons are advised to make their own enquiries and satisfy themselves in all respects

#### **Amy Torbarina**

0438 977 172

amy@morton.com.au

| PRICE        | \$535,000 |
|--------------|-----------|
| BEDS         | 2         |
| BATHS        | 2         |
| LEVEL        | 1         |
| CAR SPACE    | 1         |
| STORAGE CAGE | 1         |
| INTERNAL m2  | 75        |
| EXTERNAL m2  | 9         |
| TOTAL m2     | 84        |
| ASPECT       | N         |