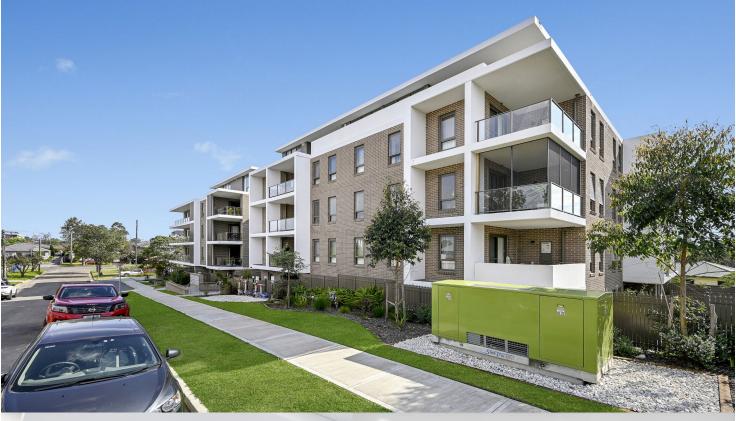

# morton.

Penrith 104/1 Markham Avenue

The benchmark for apartment living is set with this 2 bedroom apartment located in the Centrum Markham boutique complex in Penrith. With a total area of 108m2 this apartment offers sophisticated finishes and stunning colour palettes creating an environment of pure comfort and desirable living.

- Two spacious bedrooms with built in wardrobes
- Modern bathroom and ensuite with quality finishes
- Contemporary kitchen complete with high end Westinghouse appliances
- Premium finishes and inclusions include screen doors and vertical blinds
- Secured parking, storage cages and lift access
- Large wrap around balcony where you can enjoy the morning sun
- Beautifully landscaped communal rooftop terrace with commanding views
- Only 1.8km to Penrith Train Station and 1.2km to Kingswood Train Station
- No pets