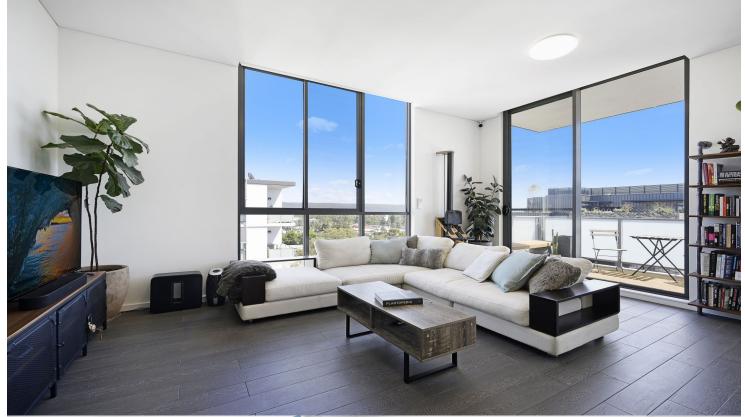

- 9th floor North facing with large tiled open living and dining area

- Extra large balcony with double doors and scenery Blue Mountains views

- Stylish kitchen with stone bench-tops with soft close drawers & cupboards

- Four burner stove top with stainless steel appliances i.e Dishwasher and Microwave

- Internal laundry with dryer

Penrith 926/1-39 Lord Sheffield Circuit