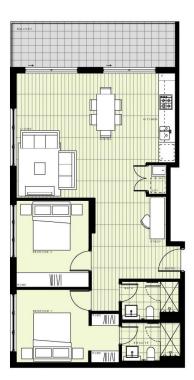

## BUILDING A

LEVEL 9

APARTMENT A926 LOT 109 2 BEDROOM + STUDY 78m<sup>1</sup> 11m<sup>2</sup> 89m<sup>2</sup> INTERNAL AREA EXTERNAL AREA TOTAL 0\_\_\_\_1m\_\_\_2m Outcliner: This floor Jain tast been property for municiparty paperses expl. Alterprises, demainster, spectrose and etc. details in the floor jain may not be to scale and may vary from the main task of the scale and the scale and may vary from the papers was also be all used to the time party has any automation to the context for expressed that one warraw's in endines to the context for expressed to be contrary in relation to the papers' uncest be represented to an exercise in the papers' uncest be the context for task of fault. Revised floor planes -14,8816