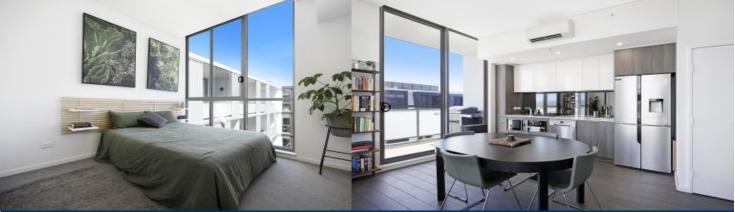

- 9th floor North facing with large tiled open living and dining area

- Extra large balcony with double doors and scenery Blue Mountains views

- Stylish kitchen with stone bench-tops with soft close drawers & cupboards

- Four burner stove top with stainless steel appliances i.e Dishwasher and Microwave

- Internal laundry with dryer

Penrith 926/1-39 Lord Sheffield Circuit