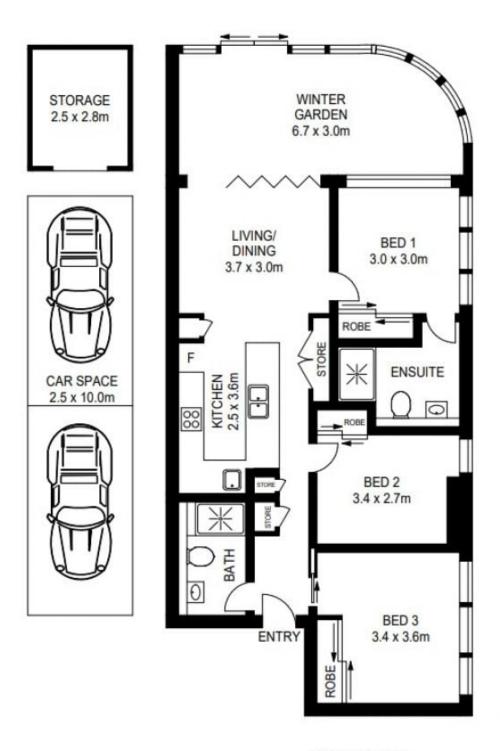

- High level 20th floor corner positioning with a desirable east facing aspect winter garden

- Uninterrupted city and water views
- Quality gourmet kitchen and stainless steel appliances
- Sleek gas kitchen with stone benchtops and glass splash
- back
- Open plan living and dining
- Master bedroom with stylish en-suite
- Two secure car spaces + storage cage (Tandem)

## Nevena Petrovic

0428 835 910

nevena@morton.com.au

morton.com.au

APPROX. INT. AREA : 96 m<sup>2</sup> TOTAL AREA INCLUDING CAR SPACE AND STORAGE : 127 m<sup>2</sup>