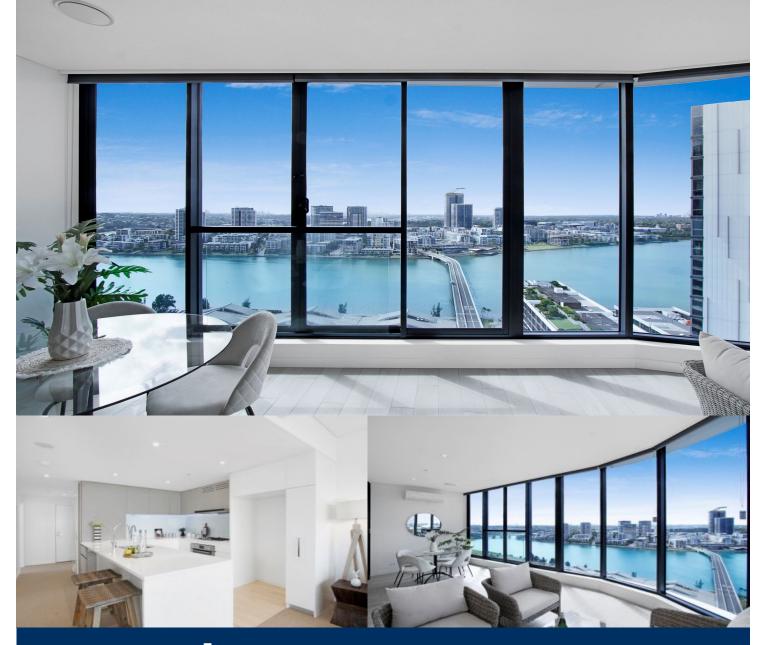

## morton.

Boasting impeccable design, this three bedroom apartment is perched on the 20th floor gracing it with one of the best views in Wentworth Point. Part of the masterplanned harbourside Marina Square development. This executive apartment is located in one of the area's most iconic and desirable buildings and enjoys outstanding architecture and luxury finishes. Positioned atop the Marina Square retail precinct and with transport links, urban parklands and waterways at your doorstep, you'll be perfectly located for exceptional harbour living.

- High level 20th floor corner positioning with a desirable east facing aspect winter garden

- Uninterrupted city and water views
- Quality gourmet kitchen and stainless steel appliances
- Sleek gas kitchen with stone benchtops and glass splash
- back
- Open plan living and dining
- Master bedroom with stylish en-suite
- Two secure car spaces + storage cage (Tandem)