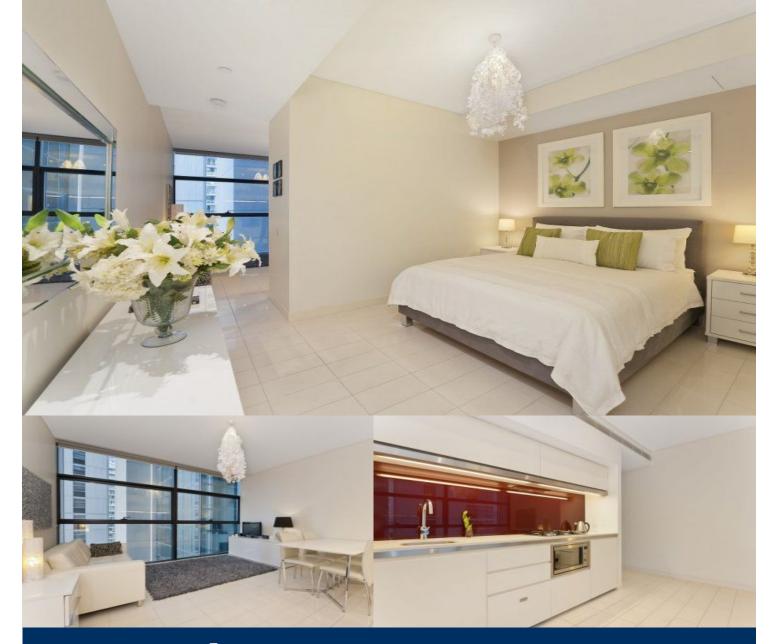

# morton.

A rare opportunity to enter one of central Sydney's most celebrated and sophisticated lifestyle communities, this luxurious fully furnished studio apartment resides in the distinguished 'Lumiere' building. An award winning architectural masterpiece, this landmark property is simply unique.

- Stylish furnishings included in tenancy
- Cleverly configured to maximise space over 45sqm
- Interiors finished with an exacting attention to detail
- Distinct bedroom area complete with built-in robes
- Deluxe integrated gas kitchen, CaesarStone benches
- 50m indoor/outdoor heated pool, spa, steam room
- Sauna, theatre and dance studio facilities
- Secure building with 24-hour concierge and intercom