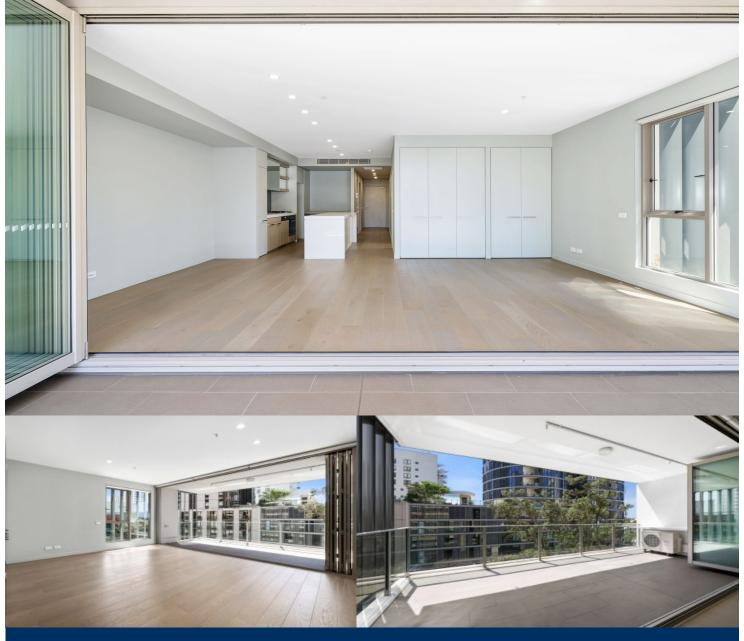

morton.

Bondi Junction 601/253 Oxford Street

Located in the hub of Bondi Junction, Capitol offers resort-style apartment living with a private rooftop entertainment area and easy access to a lively Westfield, bus/train interchange and Bondi Beach.

- Reverse cycle air conditioning
- Stainless steel appliances
- Soft close kitchen draws and cupboards
- Stone bench tops, mirror splash back
- LED under cupboard lighting
- Timber floors, efficient LED down lights
- Data/TV points in living and main bedroom
- Recessed mirrored cabinets in bathroom
- Security building, video intercom