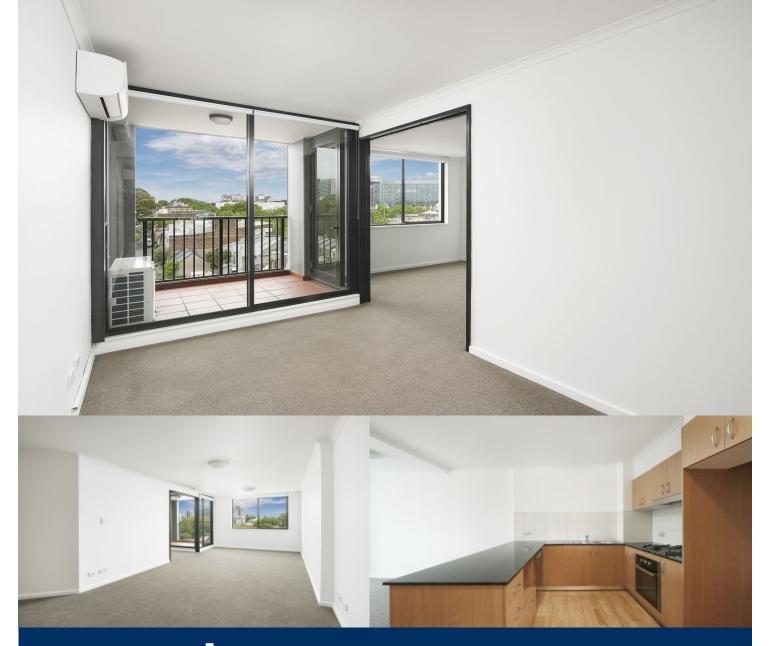

## morton.

This apartment offers the ultimate in city living with spectacular views over Blackwattle Bay, in a peace-of-mind security building, within walking distance of the city. A spacious, well thought out open-plan layout, quality finishes and a light filled northerly aspect with balcony, offering the ultimate lifestyle.

- Modern open plan kitchen with granite bench tops
- SMEG oven, gas cook top and dishwasher
- Floor to ceiling built in wardrobes
- Includes secure undercover parking space
- Gym within the complex for your leisure
- Spacious roof-top common terrace with panoramic city,
- bridge and water views
- Security building with intercom system