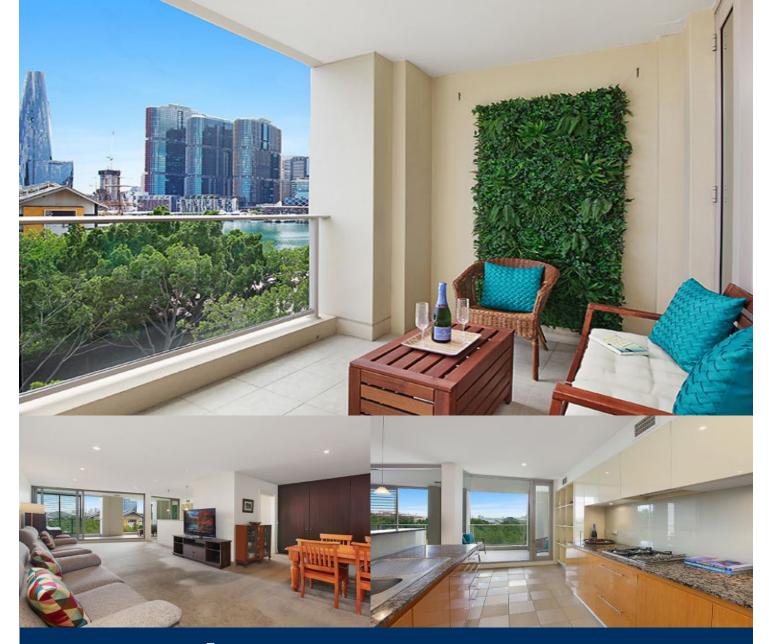

## morton

Single level luxury defines this superb residence where style, space and mesmerising views combine to create a stunning lifestyle apartment. Set in Mirvac's prestige Gateway complex, it offers a home of outstanding quality with spacious proportions and breath-taking harbour and city panoramas. This deluxe property showcases a flowing light-filled layout and enjoys a premier location on the doorstep of Darling Harbour, Star Casino, Barangaroo and Sydney's CBD.

- Prime north facing position with inspiring harbour and city views

- An expansive layout with over 145 sqm indoor/outdoor living space

- Large glass sliding doors that maximise natural light and city views

- A seamless integration with a wide terrace for entertaining

- Three double bedrooms, master with full bath ensuite and dressing, all with built in robes

- Further second bathroom with shower

- Sleek kitchen, stainless appliances, sunny breakfast area