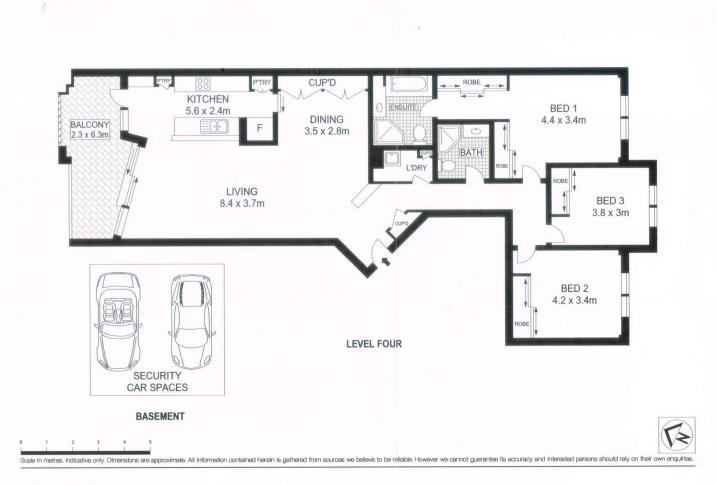

- Prime north facing position with inspiring harbour and city views

- An expansive layout with over 145 sqm indoor/outdoor living space

- Large glass sliding doors that maximise natural light and city views

- A seamless integration with a wide terrace for entertaining

- Three double bedrooms, master with full bath ensuite and dressing, all with built in robes

- Further second bathroom with shower

- Sleek kitchen, stainless appliances, sunny breakfast area